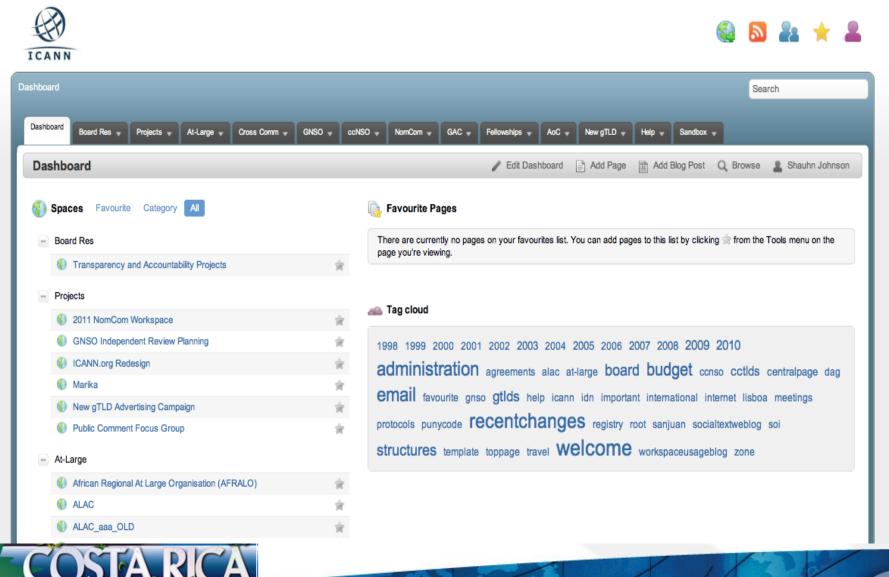

# Tool Options...

On the top right hand side of the page, you will see a menu with the following items: **Edit, Add, Tools, Browse** and your **Login Name.** 

| Dashboard Board Res - Projects + At-Large + Cross Comm + GNSO + ocNSO + GAC + AoC + New gTLD + Help + Sandbox +                                                                                                                                                                                                                                                                                                                                                                                                                                                                                                                                                                             |                                                                                                                                                                             |  |  |
|---------------------------------------------------------------------------------------------------------------------------------------------------------------------------------------------------------------------------------------------------------------------------------------------------------------------------------------------------------------------------------------------------------------------------------------------------------------------------------------------------------------------------------------------------------------------------------------------------------------------------------------------------------------------------------------------|-----------------------------------------------------------------------------------------------------------------------------------------------------------------------------|--|--|
| < 🚯 ALAC                                                                                                                                                                                                                                                                                                                                                                                                                                                                                                                                                                                                                                                                                    | 🖍 Edit 🖬 Share 🕂 Add 🌼 Tools Q Browse 💄 John Doe                                                                                                                            |  |  |
| Gateway to:<br>At-Large Improvements Project Taskforce Workspace<br>At-Large Review Teams<br>At-Large Policy Development<br>At-Large Executive Committee                                                                                                                                                                                                                                                                                                                                                                                                                                                                                                                                    | ALAC 22.02.11 - Monthly Teleconference<br>2 Added by Marilyn Vernon, last edited by Alac Temp on Mar 21, 2011 (view change)<br>ALAC Monthly Teleconference<br>Tools Options |  |  |
| Toolbox:                                                                                                                                                                                                                                                                                                                                                                                                                                                                                                                                                                                                                                                                                    | Meeting Number: AL.ALAC/CC.0211/1                                                                                                                                           |  |  |
| At-Large Wiki Training Guides                                                                                                                                                                                                                                                                                                                                                                                                                                                                                                                                                                                                                                                               | Date: Tuesday, 22 February 2011                                                                                                                                             |  |  |
| Expand all = Collapse all     Recommendation 6 Cross Community Work Group     Cartagena Board Resolution response drafting space     At-Large FY12 Budget Proposal Master Document                                                                                                                                                                                                                                                                                                                                                                                                                                                                                                          | Time: 1400 - 1530 UTC<br>(For the time in various timezones click here)                                                                                                     |  |  |
| SO-AC New gTLD Applicant Support Working Group ALAC Finance and Budget Sub-Committees WG                                                                                                                                                                                                                                                                                                                                                                                                                                                                                                                                                                                                    | Adobe Connect Meeting Room: http://icann.adobeconnect.com/alacjanjun2011/                                                                                                   |  |  |
| Documents ALAC Finance and Budget Sub-Committees WG Resources ALAC Finance and Budget Sub-Committees WG Members                                                                                                                                                                                                                                                                                                                                                                                                                                                                                                                                                                             | Interpretation Available: Yes (EN, FR, ES - Simultaneous)                                                                                                                   |  |  |
| <ul> <li>ALAC Finance and Budget Sub-Committees WG Monthly<br/>Reports</li> </ul>                                                                                                                                                                                                                                                                                                                                                                                                                                                                                                                                                                                                           | How can I participate in this meeting?                                                                                                                                      |  |  |
| At-Large IRT Process WG Resources     At-Large IRT Process WG Documents                                                                                                                                                                                                                                                                                                                                                                                                                                                                                                                                                                                                                     | Comment est-ce qu'on peut participer à la téléconférence?                                                                                                                   |  |  |
| At-Large IRT Process WG Members     At-Large IRT Process Meetings and Events                                                                                                                                                                                                                                                                                                                                                                                                                                                                                                                                                                                                                | ¿Cómo se puede participar en la teleconferencia?                                                                                                                            |  |  |
| At-Large IRT Process WG Monthly Reports       Who is on the dial-out list for this call?         At-Large IRT Process WG Monthly Reports       Who is on the dial-out list for this call?         At-Large IRT Process WG Monthly Reports       Atac Participants: Cheryl Langdon-Orr, Olivier Crepin-Leblond, Gareth Shearman, Sylvia Herlein Leite, Tijani Ben Jemaa, Jean-Jacques Subrenat, Marc Rotenberg, Sandra Hoferichter, Evan Leibovitch, Edmon Chung,         AtLAC Participants: Sebastien Bachollet, Alan Greenberg, Ron Sherwood, Hong Xue, Dev Anand Teelucksingh       Liaisons/Guests: Sebastien Bachollet, Alan Greenberg, Ron Sherwood, Hong Xue, Dev Anand Teelucksingh |                                                                                                                                                                             |  |  |
| Copy of At Large Wiki Training Guides                                                                                                                                                                                                                                                                                                                                                                                                                                                                                                                                                                                                                                                       | Apologies: Dave Kissoondoyal, Sergio Salinas Porto, James Seng, Fatimata Seye Sylla (non ALAC)                                                                              |  |  |
| ALAC - NPOC 13-12-2011 Action Items     ALAC - NPOC 13-12-2014 Common Management                                                                                                                                                                                                                                                                                                                                                                                                                                                                                                                                                                                                            | Absent: Mohamed El Bashir, Carlton Samuels                                                                                                                                  |  |  |
| COSTA RIC                                                                                                                                                                                                                                                                                                                                                                                                                                                                                                                                                                                                                                                                                   | Ä                                                                                                                                                                           |  |  |