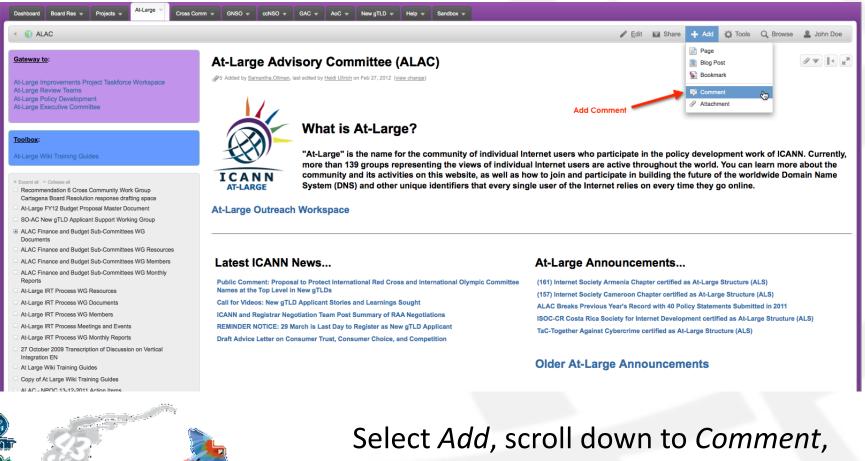

# Tool Options...

On the top right hand side of the page, you will see a menu with the following items: **Edit, Add, Tools, Browse** and your **Login Name.** 

| Dashboard Board Res - Projects + At-Large + Cross Comm + GNSO + ocNSO + GAC + AoC + New gTLD + Help + Sandbox +                                                                                                                                                                                                                                                                                                                                                                                                                                                                                                                                                                             |                                                                                                                                                                             |  |  |
|---------------------------------------------------------------------------------------------------------------------------------------------------------------------------------------------------------------------------------------------------------------------------------------------------------------------------------------------------------------------------------------------------------------------------------------------------------------------------------------------------------------------------------------------------------------------------------------------------------------------------------------------------------------------------------------------|-----------------------------------------------------------------------------------------------------------------------------------------------------------------------------|--|--|
| < 🚯 ALAC                                                                                                                                                                                                                                                                                                                                                                                                                                                                                                                                                                                                                                                                                    | 🖍 Edit 🖬 Share 🕂 Add 🌼 Tools Q Browse 💄 John Doe                                                                                                                            |  |  |
| Gateway to:<br>At-Large Improvements Project Taskforce Workspace<br>At-Large Review Teams<br>At-Large Policy Development<br>At-Large Executive Committee                                                                                                                                                                                                                                                                                                                                                                                                                                                                                                                                    | ALAC 22.02.11 - Monthly Teleconference<br>2 Added by Marilyn Vernon, last edited by Alac Temp on Mar 21, 2011 (view change)<br>ALAC Monthly Teleconference<br>Tools Options |  |  |
| Toolbox:                                                                                                                                                                                                                                                                                                                                                                                                                                                                                                                                                                                                                                                                                    | Meeting Number: AL.ALAC/CC.0211/1                                                                                                                                           |  |  |
| At-Large Wiki Training Guides                                                                                                                                                                                                                                                                                                                                                                                                                                                                                                                                                                                                                                                               | Date: Tuesday, 22 February 2011                                                                                                                                             |  |  |
| Expand all = Collapse all     Recommendation 6 Cross Community Work Group     Cartagena Board Resolution response drafting space     At-Large FY12 Budget Proposal Master Document                                                                                                                                                                                                                                                                                                                                                                                                                                                                                                          | Time: 1400 - 1530 UTC<br>(For the time in various timezones click here)                                                                                                     |  |  |
| SO-AC New gTLD Applicant Support Working Group ALAC Finance and Budget Sub-Committees WG                                                                                                                                                                                                                                                                                                                                                                                                                                                                                                                                                                                                    | Adobe Connect Meeting Room: http://icann.adobeconnect.com/alacjanjun2011/                                                                                                   |  |  |
| Documents ALAC Finance and Budget Sub-Committees WG Resources ALAC Finance and Budget Sub-Committees WG Members                                                                                                                                                                                                                                                                                                                                                                                                                                                                                                                                                                             | Interpretation Available: Yes (EN, FR, ES - Simultaneous)                                                                                                                   |  |  |
| <ul> <li>ALAC Finance and Budget Sub-Committees WG Monthly<br/>Reports</li> </ul>                                                                                                                                                                                                                                                                                                                                                                                                                                                                                                                                                                                                           | How can I participate in this meeting?                                                                                                                                      |  |  |
| At-Large IRT Process WG Resources     At-Large IRT Process WG Documents                                                                                                                                                                                                                                                                                                                                                                                                                                                                                                                                                                                                                     | Comment est-ce qu'on peut participer à la téléconférence?                                                                                                                   |  |  |
| At-Large IRT Process WG Members     At-Large IRT Process Meetings and Events                                                                                                                                                                                                                                                                                                                                                                                                                                                                                                                                                                                                                | ¿Cómo se puede participar en la teleconferencia?                                                                                                                            |  |  |
| At-Large IRT Process WG Monthly Reports       Who is on the dial-out list for this call?         At-Large IRT Process WG Monthly Reports       Who is on the dial-out list for this call?         At-Large IRT Process WG Monthly Reports       Atac Participants: Cheryl Langdon-Orr, Olivier Crepin-Leblond, Gareth Shearman, Sylvia Herlein Leite, Tijani Ben Jemaa, Jean-Jacques Subrenat, Marc Rotenberg, Sandra Hoferichter, Evan Leibovitch, Edmon Chung,         AtLAC Participants: Sebastien Bachollet, Alan Greenberg, Ron Sherwood, Hong Xue, Dev Anand Teelucksingh       Liaisons/Guests: Sebastien Bachollet, Alan Greenberg, Ron Sherwood, Hong Xue, Dev Anand Teelucksingh |                                                                                                                                                                             |  |  |
| Copy of At Large Wiki Training Guides                                                                                                                                                                                                                                                                                                                                                                                                                                                                                                                                                                                                                                                       | Apologies: Dave Kissoondoyal, Sergio Salinas Porto, James Seng, Fatimata Seye Sylla (non ALAC)                                                                              |  |  |
| ALAC - NPOC 13-12-2011 Action Items     ALAC - NPOC 13-12-2014 Common Management                                                                                                                                                                                                                                                                                                                                                                                                                                                                                                                                                                                                            | Absent: Mohamed El Bashir, Carlton Samuels                                                                                                                                  |  |  |
| COSTA RIC                                                                                                                                                                                                                                                                                                                                                                                                                                                                                                                                                                                                                                                                                   | Ä                                                                                                                                                                           |  |  |