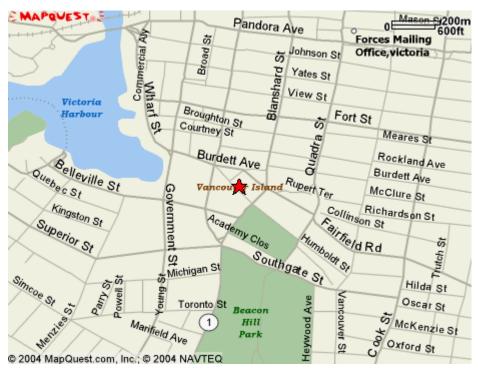

## DIRECTIONS TO THE VICTORIA MARRIOTT INNER HARBOUR

728 Humboldt Street, Victoria, BC, V8W 3Z5, Canada Address:

Telephone: 1-250-480-3800

1-250-480-3838 Fax Number:

sales@victoriamarriott.com Email:

| From Victoria International Airport Approximate travel time is 45 minutes (driving)                                       | <ul> <li>Exit the Airport on Willingdon Road.</li> <li>Turn left onto McTavish Road.</li> <li>Turn right onto highway 17 South and continue approximately 24 Km.</li> <li>Highway 17 becomes Blanshard Street</li> <li>Continue on Blanshard Street through Victoria and turn right onto Humboldt Street.</li> <li>Welcome – The Victoria Marriott is on your right.</li> </ul>                           |
|---------------------------------------------------------------------------------------------------------------------------|-----------------------------------------------------------------------------------------------------------------------------------------------------------------------------------------------------------------------------------------------------------------------------------------------------------------------------------------------------------------------------------------------------------|
| From BC Ferry Terminal at Swartz Bay Approximate travel time is 50 minutes (driving)                                      | <ul> <li>Exiting the ferry you will be on Highway 17 traveling south.</li> <li>Continue for approximately 27km.</li> <li>Highway 17 becomes Blanshard Street.</li> <li>Continue on Blanshard Street through Victoria and turn right onto Humboldt Street.</li> <li>Welcome – The Victoria Marriott is on your right.</li> </ul>                                                                           |
| From Harbour Air, West Coast Air and<br>Kenmore Air Seaplane Terminals<br>Approximate travel time is 15 minutes (walking) | <ul> <li>Walk up to Wharf Street which is above the terminals.</li> <li>Cross at the pedestrian crosswalk which leads to the corner of Broughton Street</li> <li>Continue down Broughton Street for 2 blocks</li> <li>Turn right on Douglas Street and continue down the street for 2 blocks.</li> <li>Turn left on Humboldt Street</li> <li>Welcome – The Victoria Marriott is on your right.</li> </ul> |
| From Coho Ferry (Blackball Transport) Approximate travel time is 15 minutes (walking)                                     | <ul> <li>Exiting the Ferry, turn left on Belleville Street.</li> <li>Continue down Belleville Street for 2 blocks crossing Douglas Street.</li> <li>Turn left on Douglas Street and continue down the street for 1 block.</li> <li>Turn right on Humboldt Street.</li> </ul>                                                                                                                              |

Turn right on Humboldt Street.

Welcome - The Victoria Marriott is on your right.