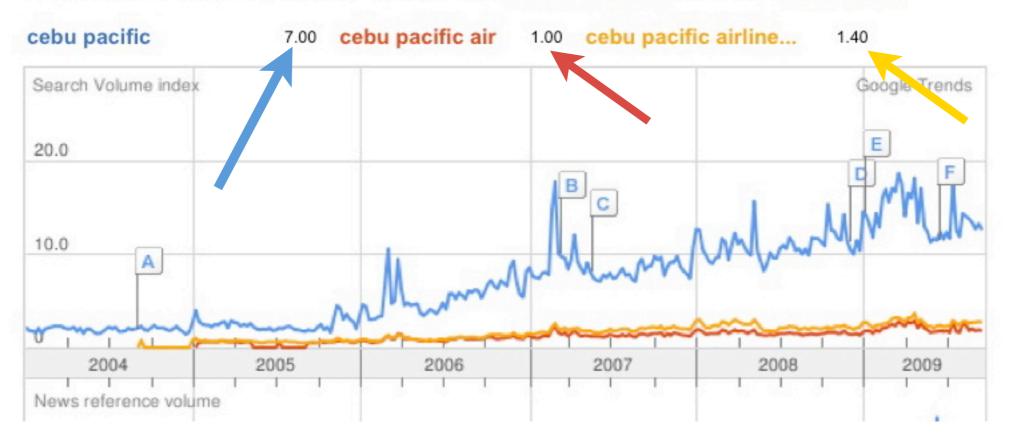

### WHICH SEARCH ENGINE TERM IS MORE POPULAR: 'CEBU PACIFIC' OR 'CEBU PACIFIC AIR' OR 'CEBU PACIFIC AIRLINES'?

cebu pacific, cebu pacific air, cebu pacific airlines Tip: Use commas to compare multiple search terms.

Searches Websites

Scale is based on the average worldwide traffic of cebu pacific air in all years. Learn more