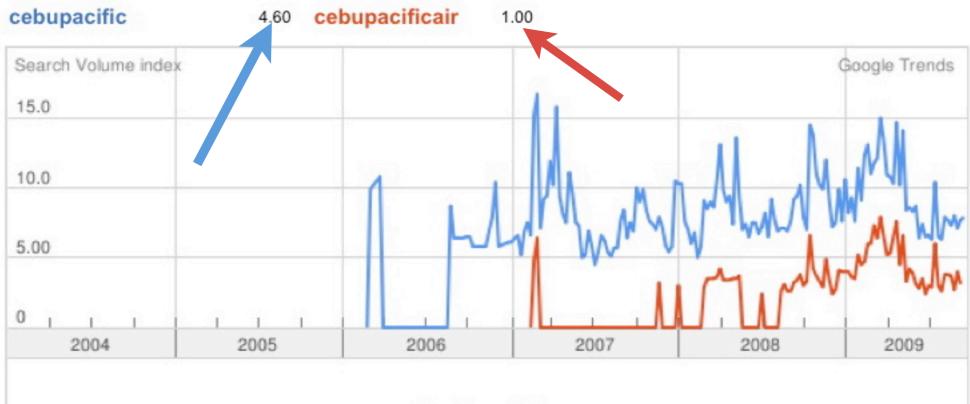

### WHICH SEARCH ENGINE TERM IS MORE POPULAR: CEBUPACIFIC OR CEBUPACIFICAIR?

cebupacific, cebupacificair

Tip: Use commas to compare multiple search terms.

Searches Websites

Scale is based on the average worldwide traffic of cebupacificair in all years. Learn more

### WHICH SEARCH ENGINE TERM IS MORE POPULAR: CEBUPACIFIC OR CEBUPACIFICAIR?

cebupacific, cebupacificair

Tip: Use commas to compare multiple search terms.

Searches Websites

Philippines

Scale is based on the average traffic of cebupacificair from Philippines in all years. Learn more

No data available

Local Search