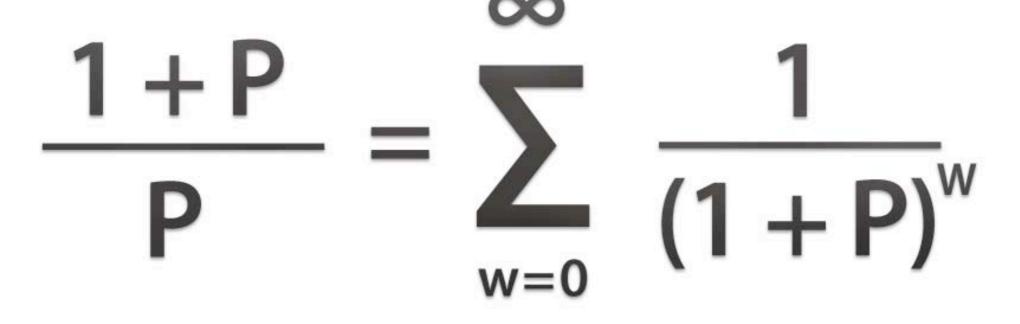

# What is the value of cebupacific.ph?

Use Taylor series to solve. Let p= interest rate the Cebu Pacific can get on their money (US\$).

# What is the value of cebupacific.ph?

Use Taylor series to solve. Let p= interest rate the Cebu Pacific can get on their money (US\$).

if the interest rate is 5%, the cebupacific.ph is worth (\$676T)(1.05)/(.05)= \$14.2M