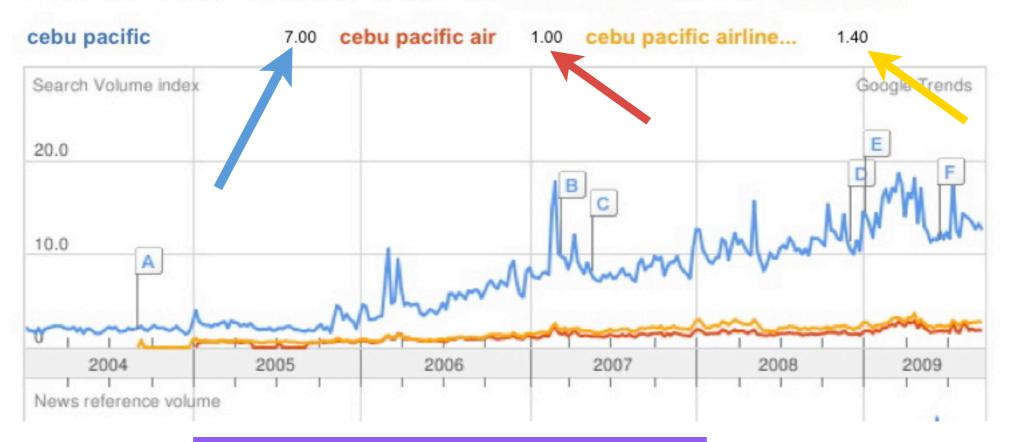

### WHICH SEARCH ENGINE TERM IS MORE POPULAR: 'CEBU PACIFIC' OR 'CEBU PACIFIC AIR' OR 'CEBU PACIFIC AIRLINES'?

cebu pacific, cebu pacific air, cebu pacific airlines Tip: Use commas to compare multiple search terms.

Searches Websites

Scale is based on the average worldwide traffic of cebu pacific air in all years. Learn more

### Worldwide Search