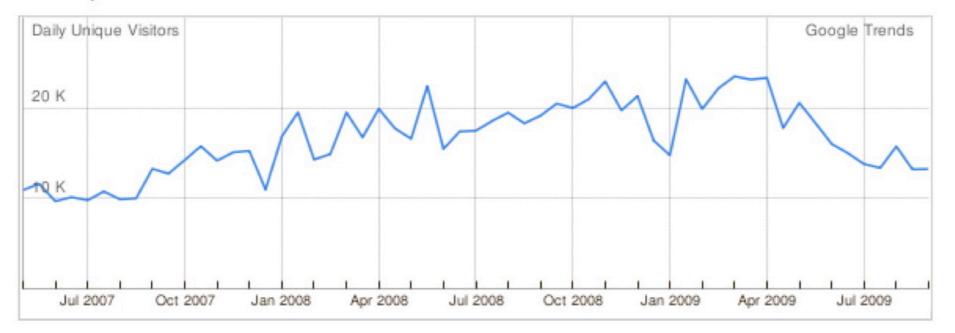

#### cebupacificair.com

| All regions  |
|--------------|
| All years    |
|              |
| Google Trend |
|              |
|              |
|              |
|              |
|              |

\* Google Trends indicates cebupacificair.com has 13T visitors daily. Assume 15% of that is type-in.

\* Google Trends indicates cebupacificair.com has 13T visitors daily. Assume 15% of that is type-in.

\* Google Trends indicates cebupacificair.com has 13T visitors daily. Assume 15% of that is type-in.
\* The local advertising rate is \$5/cpm.

- \* Google Trends indicates cebupacificair.com has 13T visitors daily. Assume 15% of that is type-in.
- \* The local advertising rate is \$5/cpm.
- \* Assume 4% clickthrough rate

- \* Google Trends indicates cebupacificair.com has 13T visitors daily. Assume 15% of that is type-in.
- \* The local advertising rate is \$5/cpm.
- \* Assume 4% clickthrough rate
- \* For every person that types cebupacificair.com, 3.2 will type cebupacific.ph

- \* Google Trends indicates cebupacificair.com has 13T visitors daily. Assume 15% of that is type-in.
- \* The local advertising rate is \$5/cpm.
- \* Assume 4% clickthrough rate
- \* For every person that types cebupacificair.com, 3.2 will type cebupacific.ph
- \* (13k)(30)(3.2)(.15)=187.2K lost visitors/month