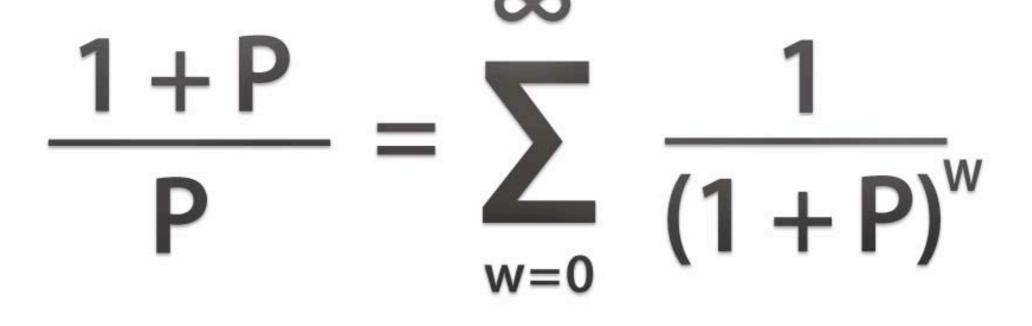

# What is the value of cebupacific.ph?

Use Taylor series to solve. Let p= interest rate the Cebu Pacific can get on their money (US\$).

# What is the value of cebupacific.ph?

Use Taylor series to solve. Let p= interest rate the Cebu Pacific can get on their money (US\$).

if the interest rate is 5%, the cebupacific.ph is worth (\$676T)(1.05)/(.05)= \$14.2M