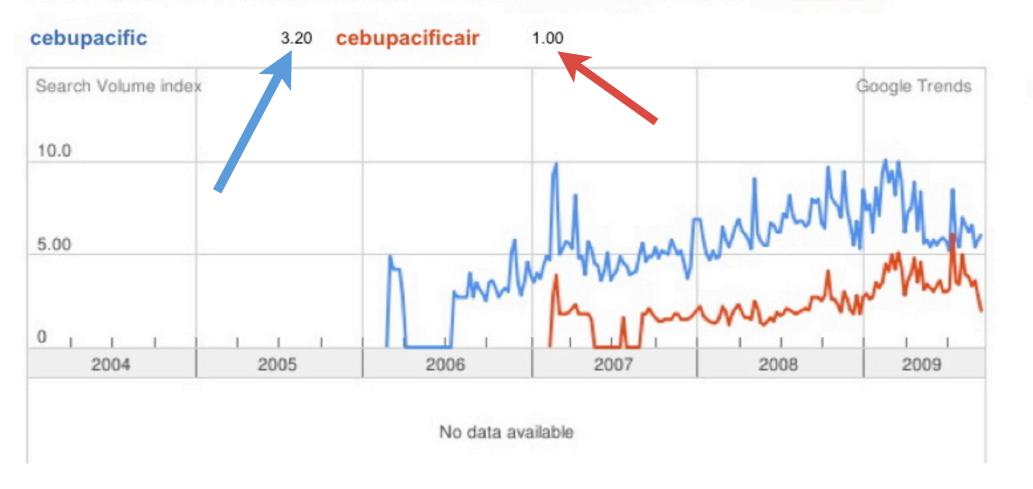

### WHICH SEARCH ENGINE TERM IS MORE POPULAR: CEBUPACIFIC OR CEBUPACIFICAIR?

cebupacific, cebupacificair

Tip: Use commas to compare multiple search terms.

Searches Websites

Scale is based on the average worldwide traffic of cebupacificair in all years. Learn more

### Worldwide Search

- \* Google Trends indicates cebupacificair.com has 13T visitors daily. Assume 15% of that is type-in.
- \* The local advertising rate is \$5/cpm.
- \* Assume 4% clickthrough rate

- \* Google Trends indicates cebupacificair.com has 13T visitors daily. Assume 15% of that is type-in.
- \* The local advertising rate is \$5/cpm.
- \* Assume 4% clickthrough rate
- \* For every person that types cebupacificair.com, 3.2 will type cebupacific.ph