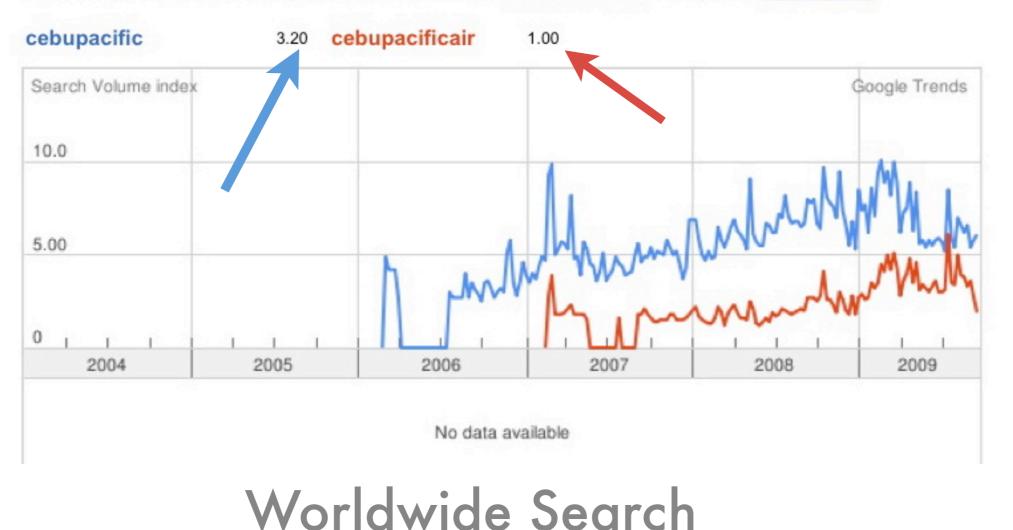

### WHICH SEARCH ENGINE TERM IS MORE POPULAR: CEBUPACIFIC OR CEBUPACIFICAIR?

cebupacific, cebupacificair

Tip: Use commas to compare multiple search terms.

Searches Websites

Scale is based on the average worldwide traffic of cebupacificair in all years. Learn more

### Worldwide Search

- \* Google Trends indicates cebupacificair.com has 13T visitors daily. Assume 15% of that is type-in.
- \* The local advertising rate is \$5/cpm.
- \* Assume 4% clickthrough rate

- \* Google Trends indicates cebupacificair.com has 13T visitors daily. Assume 15% of that is type-in.
- \* The local advertising rate is \$5/cpm.
- \* Assume 4% clickthrough rate
- \* For every person that types cebupacificair.com, 3.2 will type cebupacific.ph