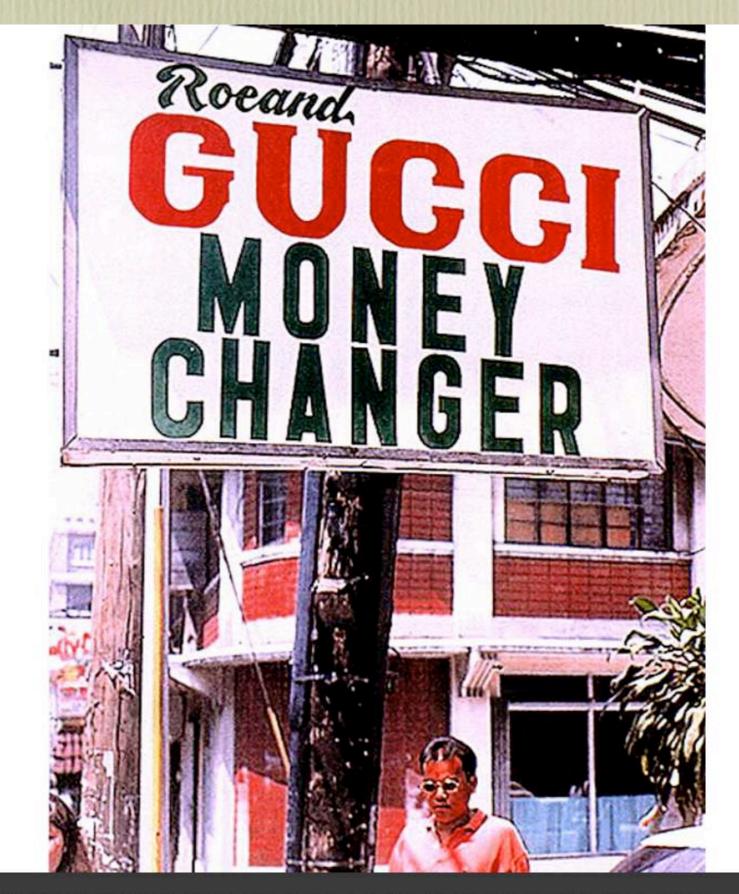

## 3.Choose the Right Name for your Business

Your chances of scoring that domain name you want are better at dotPh.

## taken.com available.ph

Your chances of scoring that domain name you want are better at dotPh.

#### available.ph

Your chances of scoring that domain name you want are better at dotPh.