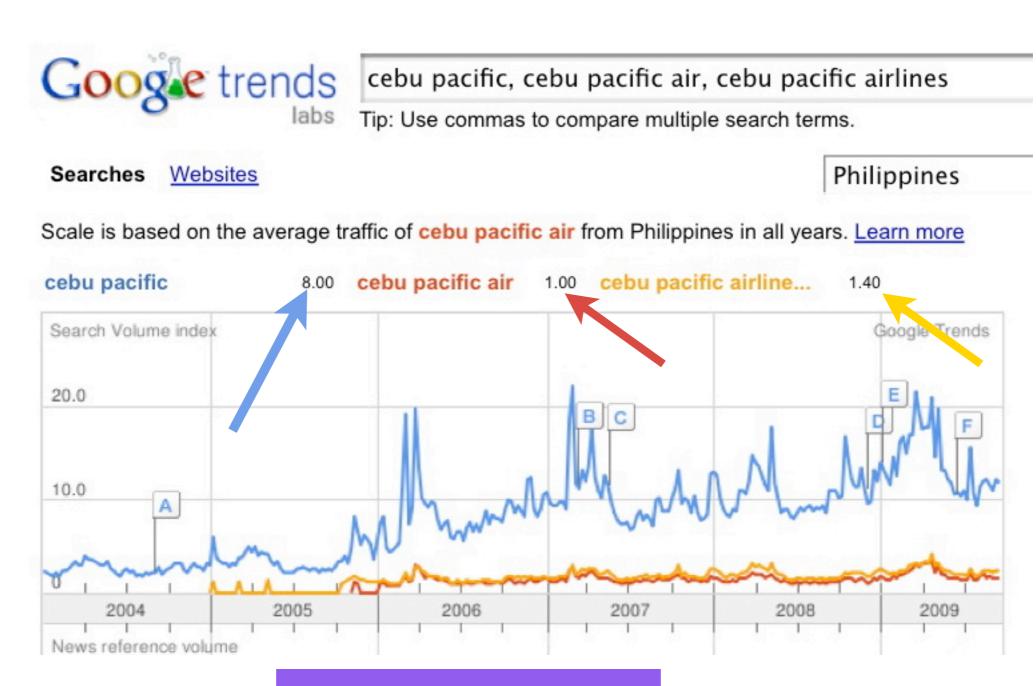

### WHICH SEARCH ENGINE TERM IS MORE POPULAR: 'CEBU PACIFIC' OR 'CEBU PACIFIC AIR' OR 'CEBU PACIFIC AIRLINES'?

cebu pacific, cebu pacific air, cebu pacific airlines Tip: Use commas to compare multiple search terms.

Searches Websites

Scale is based on the average worldwide traffic of cebu pacific air in all years. Learn more

### Worldwide Search

### WHICH SEARCH ENGINE TERM IS MORE POPULAR: 'CEBU PACIFIC' OR 'CEBU PACIFIC AIR' OR 'CEBU PACIFIC AIRLINES'?

Local Search

How much revenue is lost by Cebu Pacific because of a lame choice of domain? How much revenue is lost by Cebu Pacific because of a lame choice of domain?