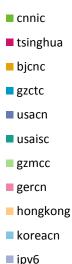

### **Query Distribution on Servers**

# Servers in China are busier, the proportions of ' . $\oplus$ $\boxtimes$ ' in oversea servers are higher .