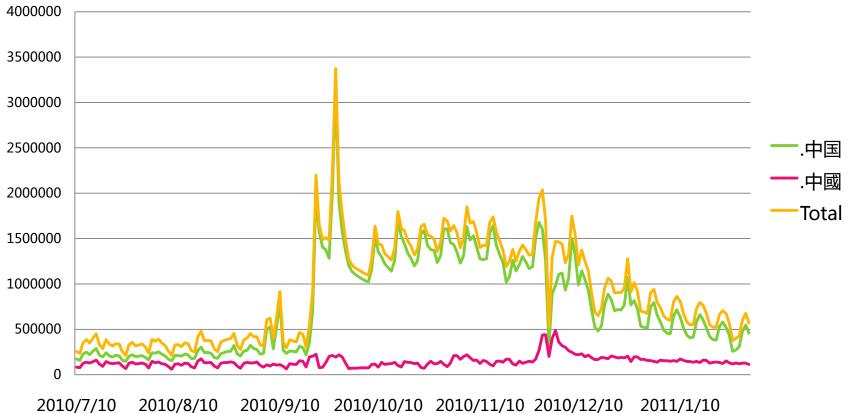

# expo2010.cn/世博会. 中国 Users location

The ratio of users from China to all users querying 世博会.中国 is higher than expo2010.cn The users from all the world query both世博会.中国 and expo2010.cn

Data Collected From Oct. 17th – Oct 19th

### Both expo2010.cn and 世博会.中国, most of the queries are for A record

#### Data Collected From Oct. 17th – Oct 19th