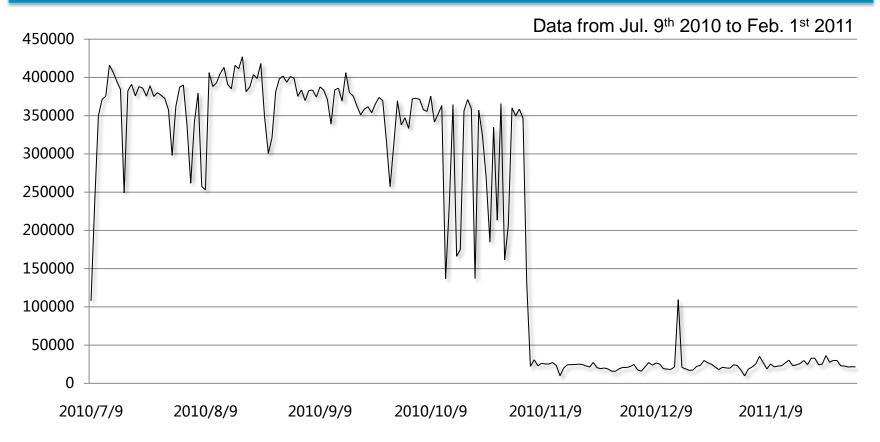

# The Statistics of Whois Queries

•Some registrars did plenty of whois queries after .中国/中國 are delegated. •Risk caused by cybersquatting should be considered at the startup of new TLD .