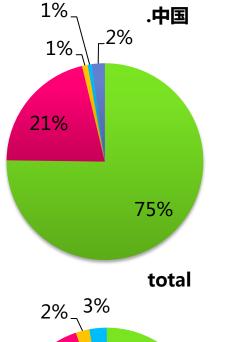

### **Distribution of Users Location**

Data are from Feb. 10<sup>th</sup> to Feb. 16<sup>th</sup>
 CDN are mainly used by domestic users
 22% users are from USA
 More oversea users use .中國, the percentage of .中國 oversea usage is higher than percentage of.中国 oversea usage usage
 Mainland users also are querying TC

2%\_3%

CN
US
UNKNOWN
OTHER