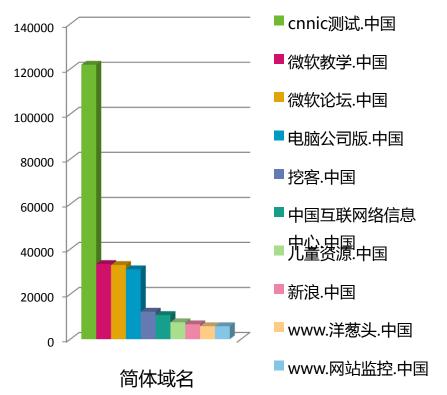

### Top active domains

### Popular websites of .中国 and .中國 are different.

Data from Feb. 10<sup>th</sup> to Feb. 16<sup>th</sup>

#### TOP 10 of.中國

TOP 10 of .中国