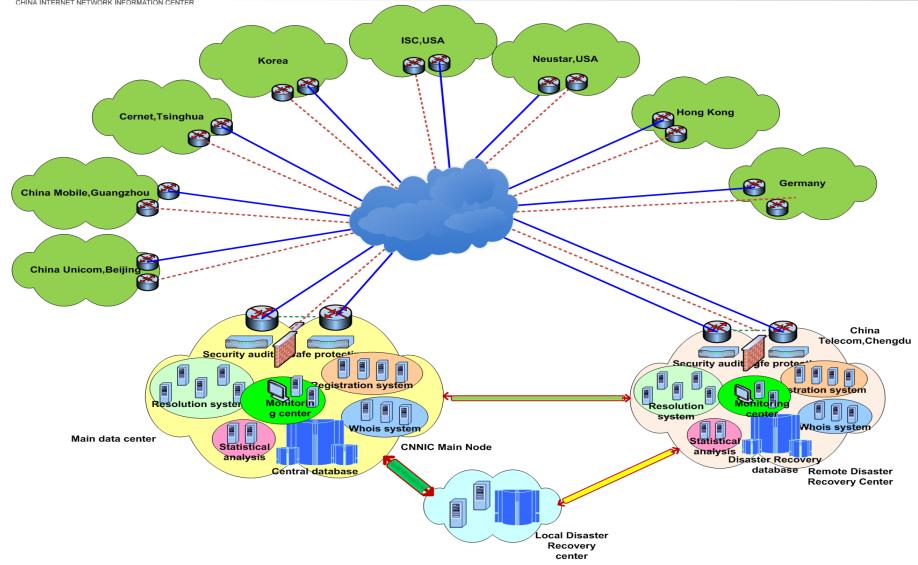

### 中国互联网络信息中心 CHINA INTERNET NETWORK INFORMATION CENTER

# **Global Platform of the Resolution Service**