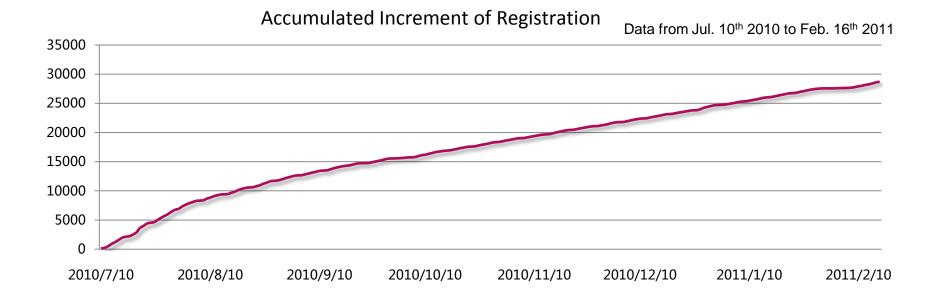

- Statistics of registration by Feb. 15<sup>th</sup> 2011
  - 352812 Chinese domain names have been registered
  - 78836 (22.3%) names have no variant names , 77.7% have variants
  - 131230 (37.2%) names are not delegated to a NS, not resolvable