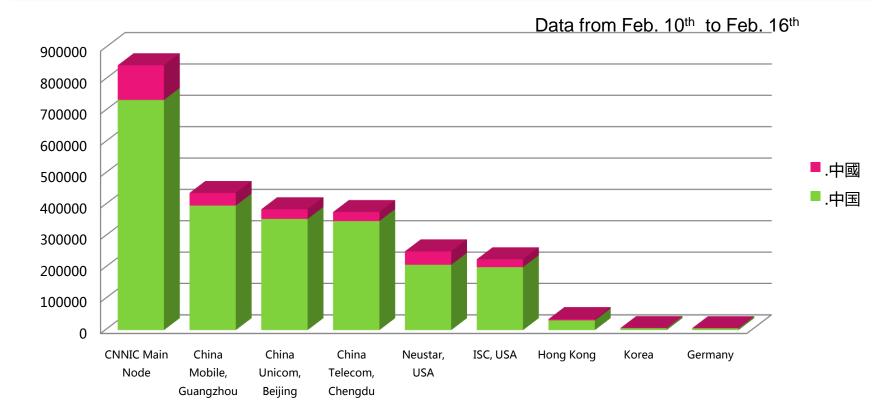

### **Query Distribution on Servers**

# Servers in China are busier, the proportions of ' . $\oplus$ $\boxtimes$ ' in oversea servers are higher .