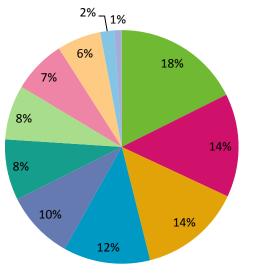

# The Statistics of Whois Queries

•Some registrars did plenty of whois queries after .中国/中國 are delegated. •Risk caused by cybersquatting should be considered at the startup of new TLD .

### Whois Queries were mainly from Mainland China (Based on source IP)