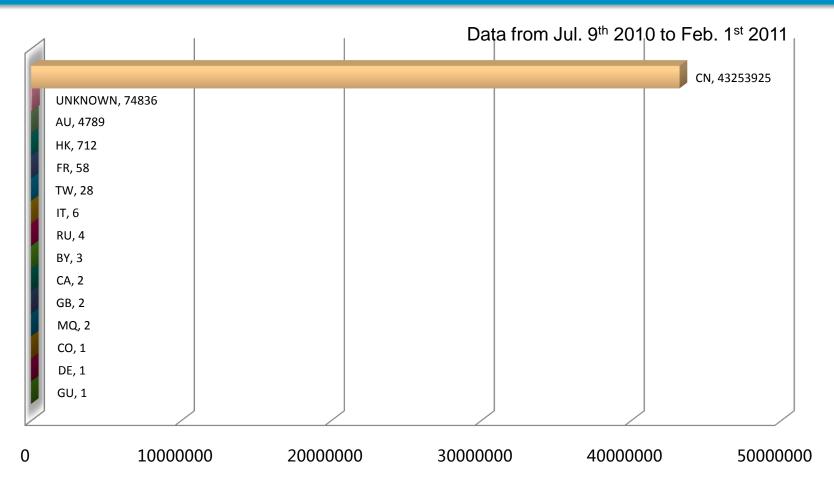

# The Statistics of Whois Queries

•Some registrars did plenty of whois queries after .中国/中國 are delegated. •Risk caused by cybersquatting should be considered at the startup of new TLD .

### Whois Queries were mainly from Mainland China (Based on source IP)