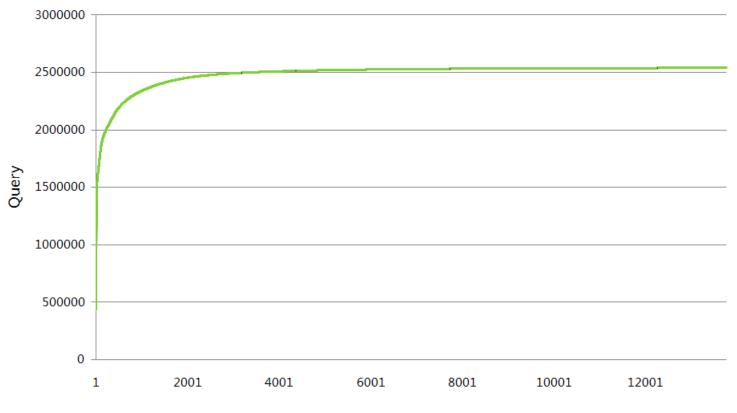

#### Queries were not evenly distributed, few IPs took most queries

Data from Feb. 10<sup>th</sup> to Feb. 16<sup>th</sup>

**IP Address** 