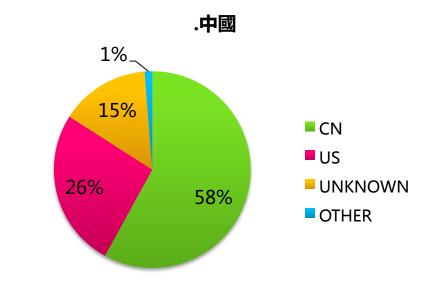

### **Distribution of Users Location**

Data are from Feb. 10<sup>th</sup> to Feb. 16<sup>th</sup>
 CDN are mainly used by domestic users
 22% users are from USA
 More oversea users use .中國, the percentage of .中國 oversea usage is higher than percentage of.中国 oversea usage usage
 Mainland users also are querying TC