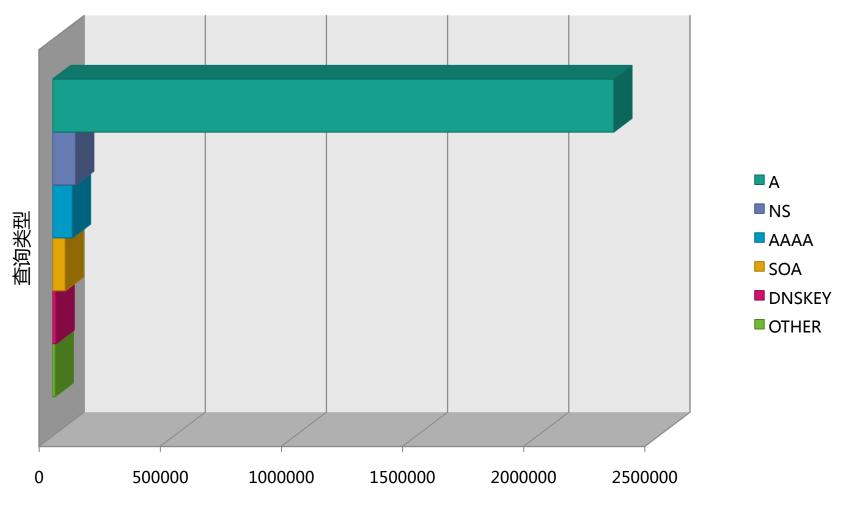

## Distribution of the Query Types

Data from Feb. 10<sup>th</sup> to Feb. 16<sup>th</sup>