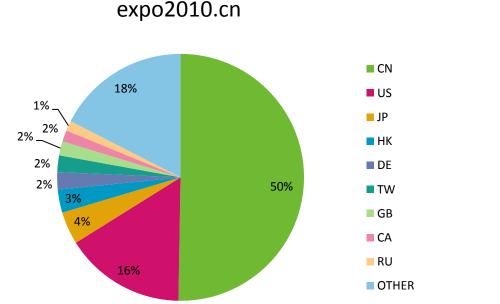

# expo2010.cn/世博会. 中国 Users location

The ratio of users from China to all users querying 世博会.中国 is higher than expo2010.cn The users from all the world query both世博会.中国 and expo2010.cn

Data Collected From Oct. 17th – Oct 19th