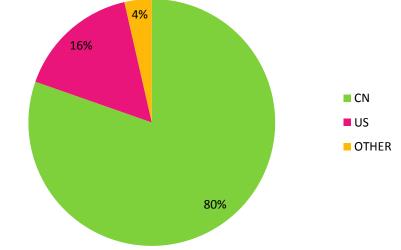

### Both expo2010.cn and 世博会.中国, most of the queries are for A record

#### Data Collected From Oct. 17th – Oct 19th