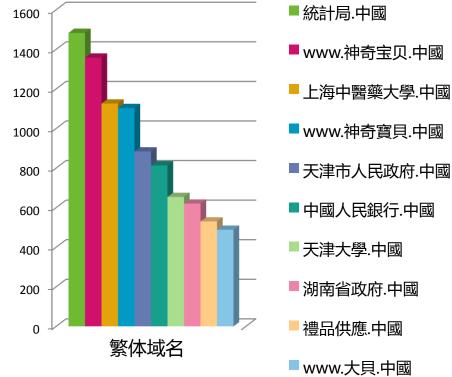

### Top active domains

### Popular websites of .中国 and .中國 are different.

Data from Feb. 10<sup>th</sup> to Feb. 16<sup>th</sup>

#### TOP 10 of.中國

TOP 10 of .中国