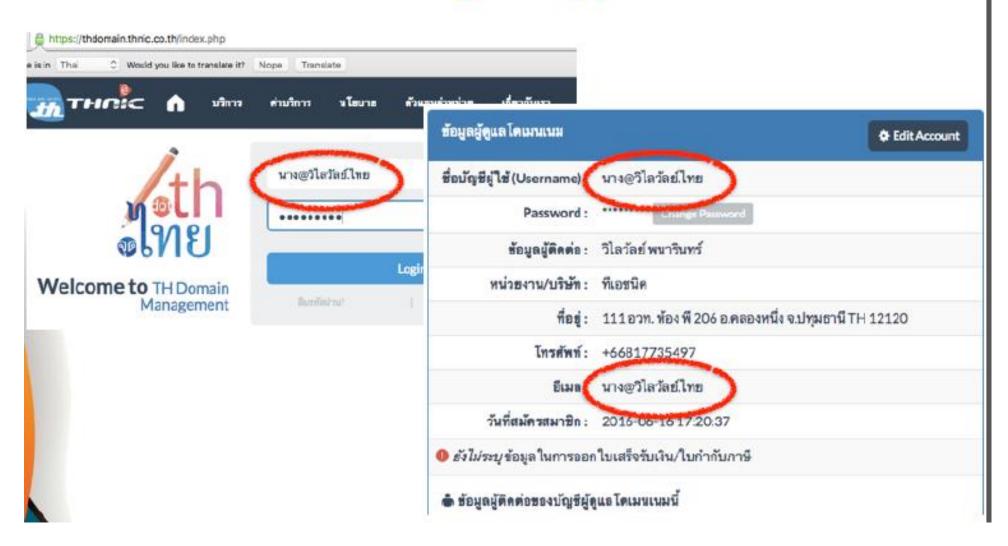

nes will acquire a "utf8" prefix on the protocol element, eg. utf8esmtp.

The following expansion operator can be used:















# **Email Service Provider**



# **Xgenplus beats Gmail, Office 365 and others to bring unicode support in email, to India**

② 3 weeks ago Mudit Mohilay



#### Good news

Yandex.Mail provides receipt and delivery for Cyrillic, Turkish alphabets and now for any other languages ☺

- ✓ вопросы@мояпочта.рф
- $\checkmark$ კითხვები@ჩემითითქმის.გე



# Yandex

Yandex.Mail overview

- Over 300 M users
- 25 M MAU desktop users\*
- 4 M MAU mobile users\*
- ~ 200 M incoming emails daily



### CNNIC Provides the 1st EAI platform with Coremail



Free EAI Account Application For All









# thMail service supports . ไทย EAI



### Member Login supports .ไทย EAI





# **Email Client**







### International email addresses

Applies To: Outlook 2016

Starting with Outlook 2016, email addresses no longer have to be written only in English. You can send mail to or receive mail from any email address regardless of the language of the email address. International email addresses (also known as EAI) work just like English email addresses, so you reply, send, and compose emails the same way.











About News Screenshots Download Support Contribute



#### **Latest News**

#### Roundcube webmail...

...is a browser-based multilingual IMAP client with an application-like user interface. It provides full functionality you expect from an email client, including MIME support, address book, folder manipulation, message searching and spell checking. More