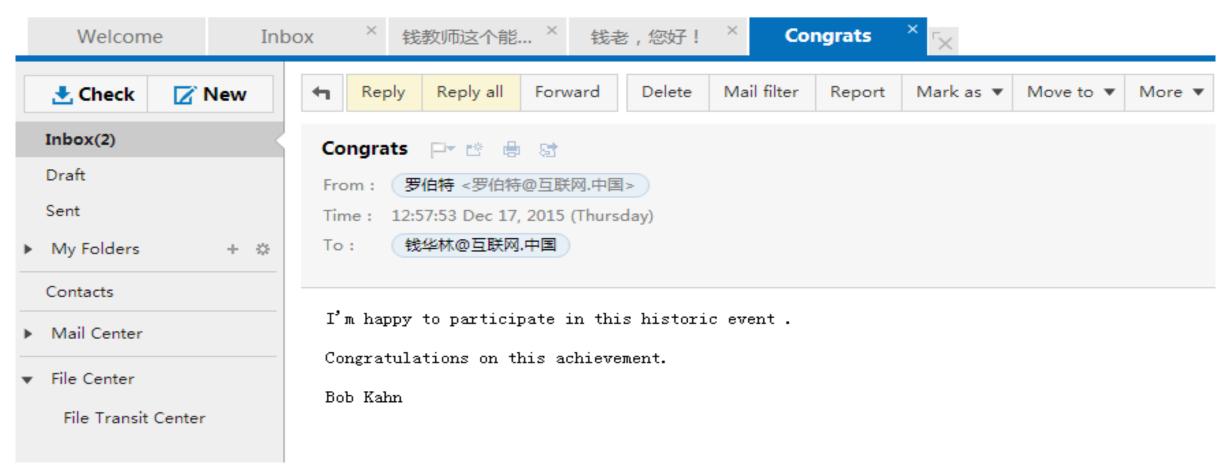

9
Jiankang Yao
yaojk@cnnic.cn

# **EAI Promotion from CNNIC**



BTV 现象卫视

综 合

划達安@互聯網註冊.香港

edmon@註册.asia edmon@註册.mo 香港

北京

澳门。。台流

新加坡

曾憲雄@台網中心.台灣

3

[汉川@电邮.新加坡

aaron@注册.asia

奥大利亚



联播快讯 本台记者 刘力

全球首封中文邮箱地址电子邮件发出

# Host APEC EAI 2014



# CNNIC Provides Free EAI account Tasting with Coremail







## Co-Testing with Microsoft

●●●○○中国移动 令

23:57

**2** 100% **---**



发件人: Svancarek Mark >

**『急** 症

收件人: UA-discuss@icann.org >

抄送: مارك@رسيل.السعودية >

微软测试@互联网.中国>

#### [UA-discuss] EAI Addresses for Testing

今天 23:30

Here are two addresses for testing. Please send some messages to these addresses, then share back the results.

<u>مارك @ رسيل. السعودية</u>

微软测试@互联网.中国









### EAI Accounts as a Gift from Professor Qian





### An EAI Email Sent by Robert E. Kahn









### Representative of the National People's Congress Called for EAI support 〒搜索工具

全国人大代表呼吁关注中文邮-人大代表中文邮 互联网资讯-速途网 1天前 - 2016年全国两会已经拉开帷幕,全国人大代表、中国科学院网络信息中心研究员兼总工 程师阎保平在大会上呼吁关注中文邮的应用和发展。引发代表们的热烈讨论…

www.sootoo.com/content... ▼ V2 - 百度快照 - 85%好评

21小时前 - 2016年全国两会已经拉开帷幕,全国人大代表、中国科学院网络信息中心研究员兼 总工程师阎保平在大会上<mark>呼吁关注中文邮</mark>的应用和发展,引发代表们的热烈讨论...

www.firstnews.com.cn/t... ▼ - <u>百度快照</u> - <u>82%好评</u>

2小时前-2016年全国两会已经拉开帷幕,全国人大代表、中国科学院网络信息中心研究员兼总

工程师阎保平在大会上呼吁关注中文邮的应用和发展。引发代表们的热烈讨论……

www.cctime.com/html/20... ▼ V2 - 百度快照 - 65%好评

全国人大代表呼吁关注中文邮 - IT业界 CIO时代网 - CIO时代网 1小时前 - 2016年全国两会已经拉开帷幕,全国人大代表、中国科学院网络信息中心研究员兼总

工程师阎保平在大会上呼吁关注中文邮的应用和发展。引发代表们的热烈讨论。

www.ciotimes.com/IT/11... ▼ V1 - 百度快照 - 评价

全国人大代表呼吁关注中文邮 - 产经要闻 - 科技讯-中国第一科技... 23小时前 - 2016年全国两会已经拉开帷幕,全国人大代表、中国科学院网络信息中心研究员兼

20月1日日 - 20