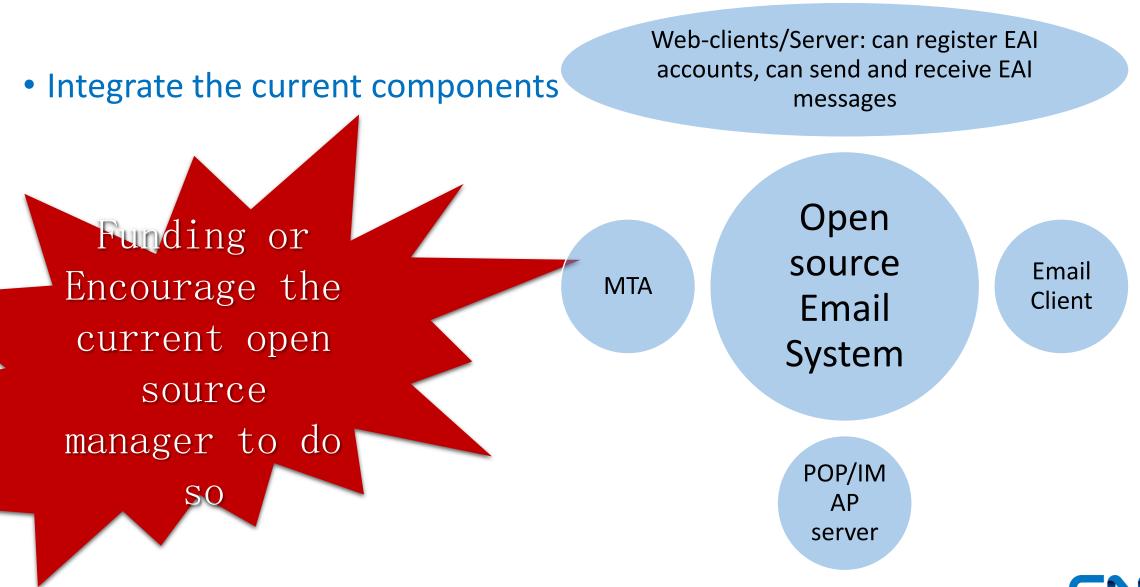

er with EAI accounts



#### **Xgenplus beats Gmail, Office 365 and others to bring unicode support in email, to India**



## Yandex

#### Good news

Yandex.Mail provides receipt and delivery for Cyrillic, Turkish alphabets and now for any other languages ©

- ✓ вопросы@мояпочта.рф
- $\checkmark$ კითხვები@ჩემითითქმის.გე

#### Yandex Mail overview

- Over 300 M users
- 25 M MAU desktop users\*
- 4 M MAU mobile users\*
- $\sim 200$  M incoming emails daily



#### Phase Three: EAI accounts as an Internet ID





# Suggestion



# Push Major Email Service Providers to Enter Phase 1

 Major Email service providers do not refuse to send or receive the EAI message





名字の互联网.中国







zhongwenyouilantest@gg.com



#### Provide the guideline and demo for setting up an open source email system





# Education



- Let everybody Know EAI
- Develop some material for EAI



# Thanks for your kind attention!