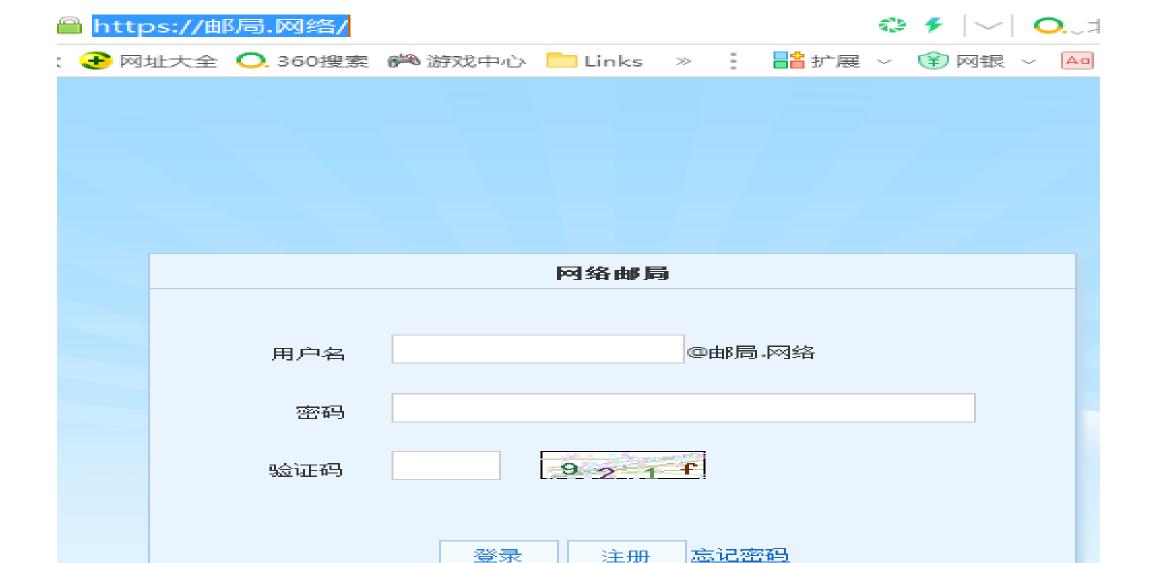

be done using the a-label form of the name.

Log lines and Received-by: header lines will acquire a "utf8" prefix on the protocol element, eg. utf8esmtp.

The following expansion operator can be used:















# **Email Service Provider**



# **Xgenplus beats Gmail, Office 365 and others to bring unicode support in email, to India**

② 3 weeks ago Mudit Mohilay



#### Good news

Yandex.Mail provides receipt and delivery for Cyrillic, Turkish alphabets and now for any other languages ☺

- ✓ вопросы@мояпочта.рф
- $\checkmark$ კითხვები@ჩემითითქმის.გე



# Yandex

Yandex.Mail overview

- Over 300 M users
- 25 M MAU desktop users\*
- 4 M MAU mobile users\*
- ~ 200 M incoming emails daily



### CNNIC Provides the 1st EAI platform with Coremail



Free EAI Account Application For All









# thMail service supports . ไทย EAI



### Member Login supports .ไทย EAI





# **Email Client**







### International email addresses

Applies To: Outlook 2016

Starting with Outlook 2016, email addresses no longer have to be written only in English. You can send mail to or receive mail from any email address regardless of the language of the email address. International email addresses (also known as EAI) work just like English email addresses, so you reply, send, and compose emails the same way.











About News Screenshots Download Support Contribute



#### **Latest News**

#### Roundcube webmail...

...is a browser-based multilingual IMAP client with an application-like user interface. It provides full functionality you expect from an email client, including MIME suppo