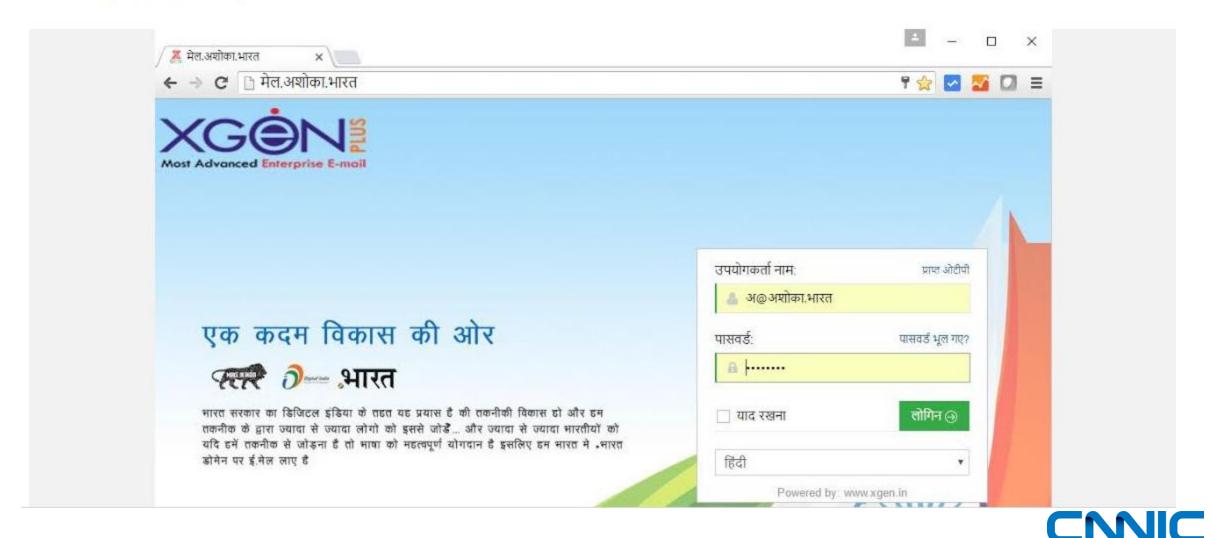

# **Xgenplus beats Gmail, Office 365 and others to bring unicode support in email, to India**

② 3 weeks ago Mudit Mohilay

#### **Xgenplus beats Gmail, Office 365 and others to bring unicode support in email, to India**