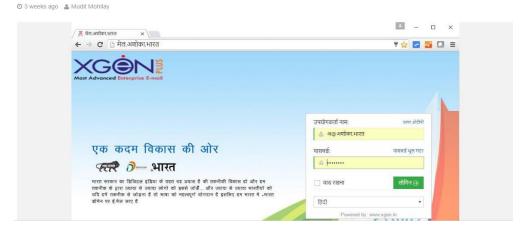

# **Xgenplus beats Gmail, Office 365 and others to bring unicode support in email, to India**

② 3 weeks ago Mudit Mohilay

#### **Xgenplus beats Gmail, Office 365 and others to bring unicode support in email, to India**