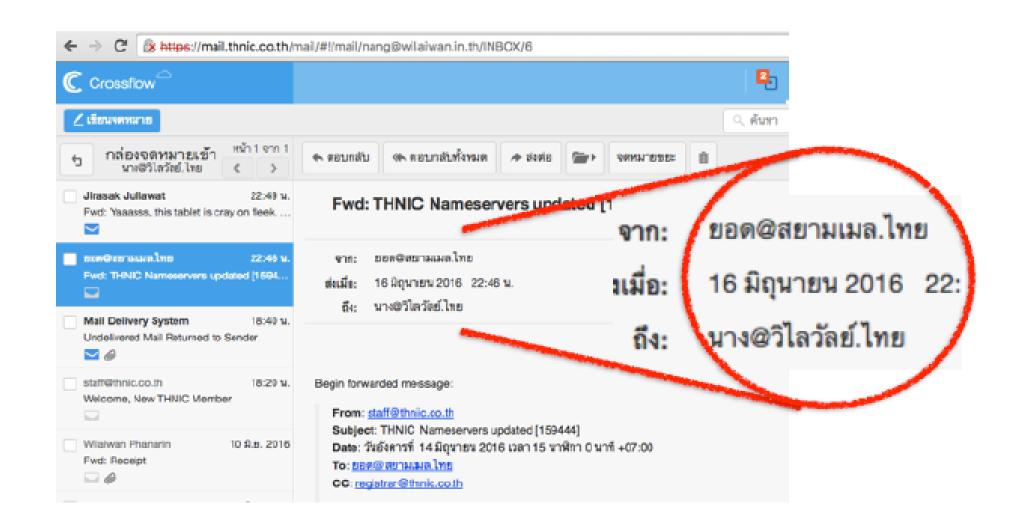

one using the a-label form of the name.

Log lines and Received-by: header lines will acquire a "utf8" prefix on the protocol element, eg. utf8esmtp.

The following expansion operator can be used:















# **Email Service Provider**



# **Xgenplus beats Gmail, Office 365 and others to bring unicode support in email, to India**

② 3 weeks ago Mudit Mohilay



#### Good news

Yandex.Mail provides receipt and delivery for Cyrillic, Turkish alphabets and now for any other languages ☺

- ✓ вопросы@мояпочта.рф
- $\checkmark$ კითხვები@ჩემითითქმის.გე



# Yandex

Yandex.Mail overview

- Over 300 M users
- 25 M MAU desktop users\*
- 4 M MAU mobile users\*
- ~ 200 M incoming emails daily



### CNNIC Provides the 1st EAI platform with Coremail



Free EAI Account Application For All









# thMail service supports . ไทย EAI



### Member Login supports .ไทย EAI





# **Email Client**







### International email addresses

Applies To: Outlook 2016

Starting with Outlook 2016, email addresses no longer have to be written only in English. You can send mail to or receive mail from any email address regardless of the language of the email address. International email addresses (also known as EAI) work just like English email addresses, so you reply, send, and compose emails the same way.











About News Screenshots Download Support Contribute



#### **Latest News**

#### Roundcube webmail...

...is a browser-based multilingual IMAP client with an application-like user interface. It provides full functionality you expect from an email client, including MIME support,