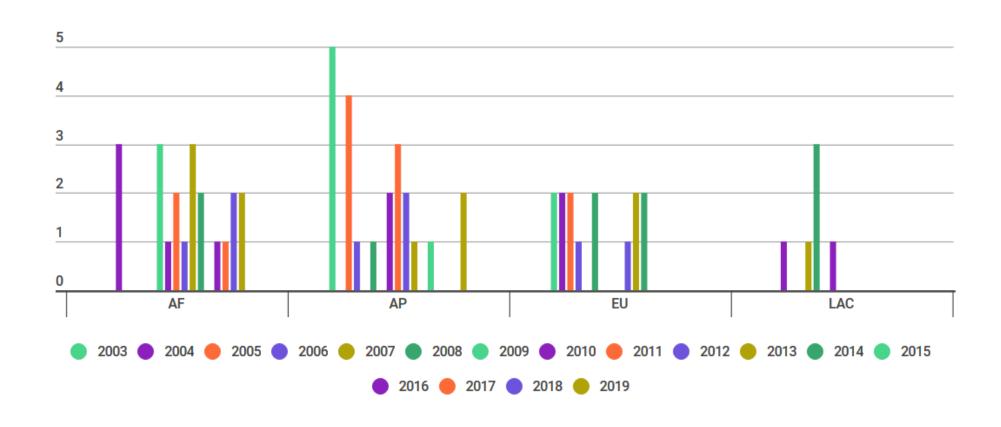

## Number of Transfers per Year

## Number of Transfers per Year

| New        | ACA | СОМР | GOV | ORG | Total |
|------------|-----|------|-----|-----|-------|
| ACA        |     | 3    | 10  | 5   | 18    |
| COMP       |     | 4    | 19  | 4   | 27    |
| GOV        | 2   | 3    | 3   | 2   | 10    |
| ORG        |     |      | 1   | 1   | 2     |
| Individual |     | 2    | 1   | 2   | 5     |