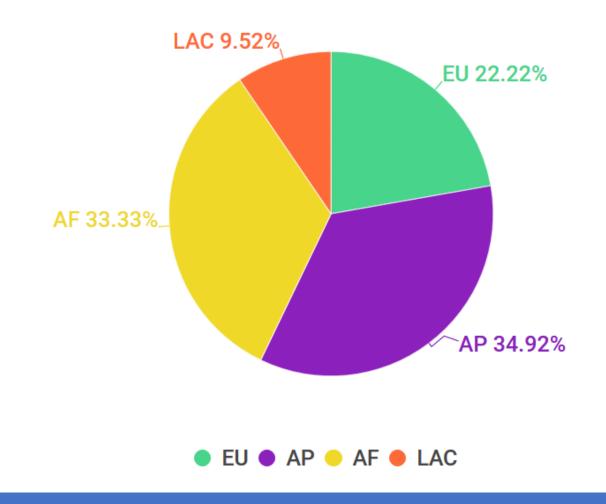

#### Disclaimer

The following data analysis is **for informational purposes** only.

It may not be accurate due to assumptions made about the legal nature of the 'losing' and 'gaining' registry. Please do not refer to these data as an authoritative source.

As different regional organisations use different models to describe the legal structure of ccTLD registries, in some cases necessary adjustments and assumptions were made. Although we believe that the data show the dominating trends in AF, AP, EU, and LAC regions, percentage of each governance models may not be accurate.













#### Total Number of Transfers since 2003





#### Total Number of Transfers since 2003





## Number of Transfers per Year





## Number of Transfers per Year





| New        | ACA | СОМР | GOV | ORG | Total |
|------------|-----|------|-----|-----|-------|
| ACA        |     | 3    | 10  | 5   | 18    |
| COMP       |     | 4    | 19  | 4   | 27    |
| GOV        | 2   | 3    | 3   | 2   | 10    |
| ORG        |     |      | 1   | 1   | 2     |
| Individual |     | 2    | 1   | 2   | 5     |



| New        | ACA | СОМР | GOV | ORG | Total |
|------------|-----|------|-----|-----|-------|
| ACA        |     | 3    | 10  | 5   | 18    |
| COMP       |     | 4    | 19  | 4   | 27    |
| GOV        | 2   | 3    | 3   | 2   | 10    |
| ORG        |     |      | 1   | 1   | 2     |
| Individual |     | 2    | 1   | 2   | 5     |



| New        | ACA | СОМР | GOV | ORG | Tota