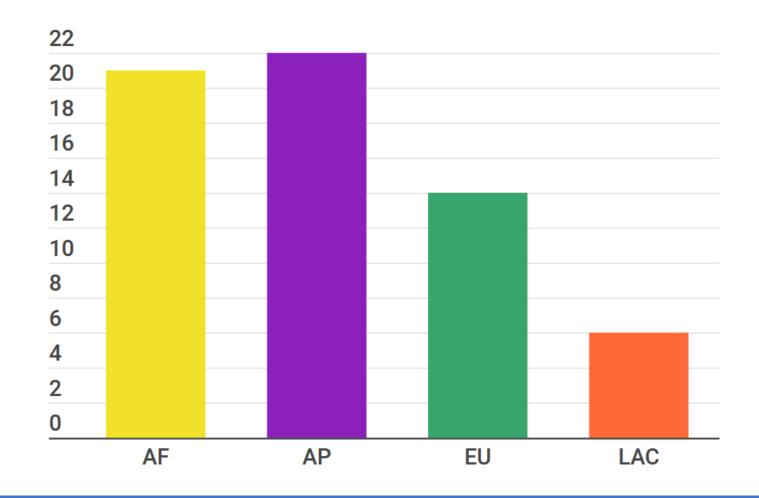

#### Disclaimer

The following data analysis is **for informational purposes** only.

It may not be accurate due to assumptions made about the legal nature of the 'losing' and 'gaining' registry. Please do not refer to these data as an authoritative source.

As different regional organisations use different models to describe the legal structure of ccTLD registries, in some cases necessary adjustments and assumptions were made. Although we believe that the data show the dominating trends in AF, AP, EU, and LAC regions, percentage of each governance models may not be accurate.













#### Total Number of Transfers since 2003





#### Total Number of Transfers since 2003





## Number of Transfers per Year





## Number of Transfers per Year





| New        | ACA | СОМР | GOV | ORG | Total |
|------------|-----|------|-----|-----|-------|
| ACA        |     | 3    | 10  | 5   | 18    |
| COMP       |     | 4    | 19  | 4   | 27    |
| GOV        | 2   | 3    | 3   | 2   | 10    |
| ORG        |     |      | 1   | 1   | 2     |
| Individual |     | 2    | 1   | 2   | 5     |



| New        | ACA | СОМР | GOV | ORG | Total |
|------------|-----|------|-----|-----|-------|
| ACA        |     | 3    | 10  | 5   | 18    |
| COMP       |     | 4    | 19  | 4   | 27    |
| GOV        | 2   | 3    | 3   | 2   | 10    |
| ORG        |     |      | 1   | 1   | 2     |
| Individual |     | 2    | 1   | 2   | 5     |