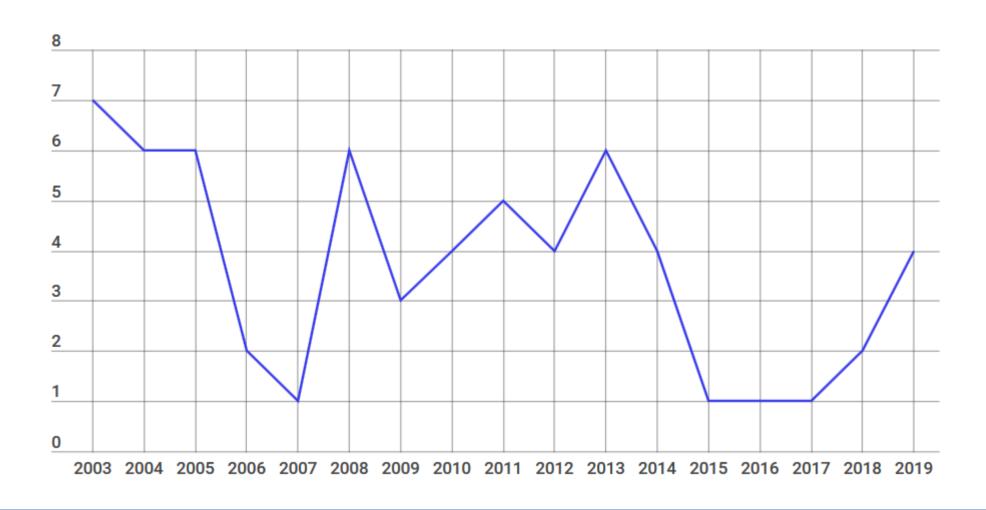

## Number of Transfers per Year

## Number of Transfers per Year

| New        | ACA | СОМР | GOV | ORG | Total |
|------------|-----|------|-----|-----|-------|
| ACA        |     | 3    | 10  | 5   | 18    |
| COMP       |     | 4    | 19  | 4   | 27    |
| GOV        | 2   | 3    | 3   | 2   | 10    |
| ORG        |     |      | 1   | 1   | 2     |
| Individual |     | 2    | 1   | 2   | 5     |