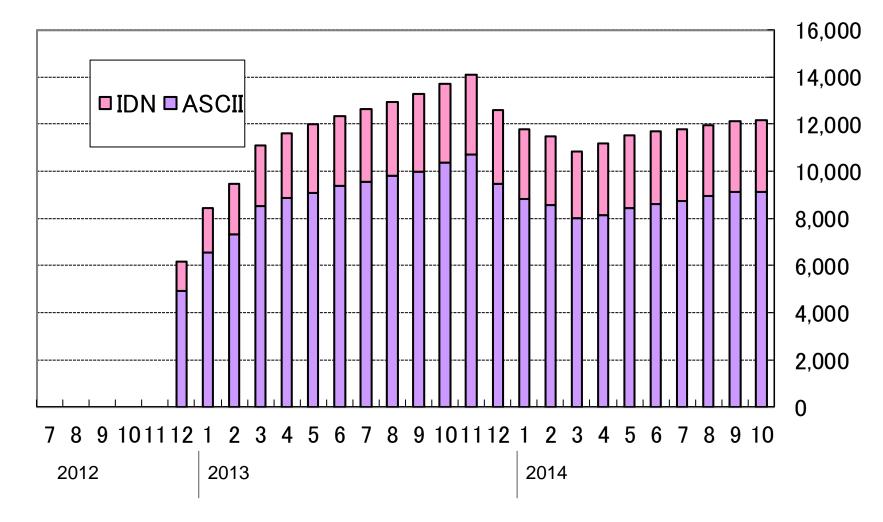

# # of prefecture-type JP registration

# of registration at the end of each month