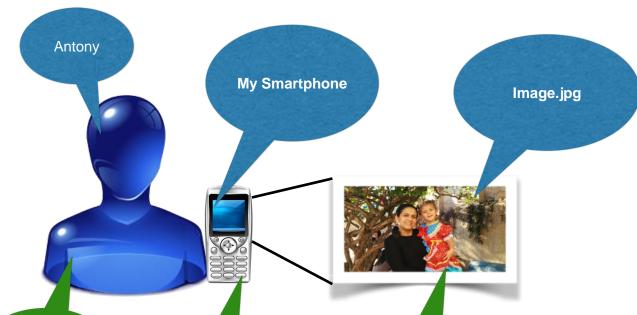

## Identification and Localization

AA180972...

Inatel Labs

Inatel

BFEF1216...

01011223...

Information and

Technologies

Traceability

My photos repository app