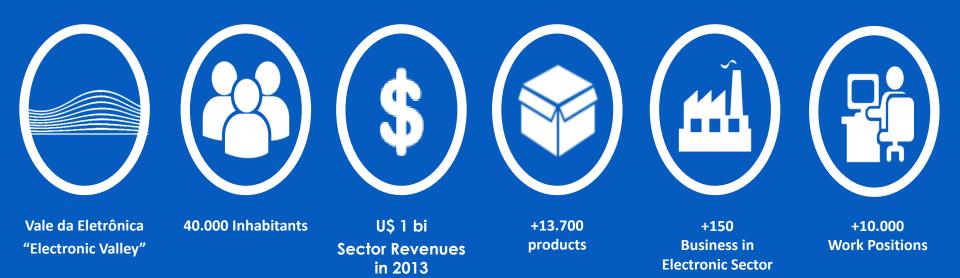

- Unique Brazilian ITU-R partner institution
- Act to strengthening human and institutional capacity in Digital Radiocommunication

## Inatel





#### Radiocommunications Reference Center

- Inatel was selected to receive a investment of R\$ 20 million from Ministry of Science and Technology Research and Projects Financing institution (FINEP)
  - This financial support is to run the Radiocommunication Reference Center to 5G(5th generation mobile networks) and Satellite Communications researches



## INTERACTION



**Triple Helix** 

## CAMPUS SANTA RITA DO SAPUCAÍ



Santa Rita

**Building V Frontage** 



**Biomedical Engineering Laboratory** 



**Antenna Complex** 



**Central Building** 



Hardware and Embedded System Laboratory



Library Studies Wing



## SANTA RITA DO SAPUCAÍ



## ICT LAB



Information and Communications Technologies



NovaGenesis



Santa Rita



NovaGenesis

## NOVAGENESIS

### WHAT CHANGES? WHAT ARE THE BENEFITS?







Natural language names: Portuguese, English, etc.



MEMORY STICK



• Unique names generated from existences' immutable patterns.

Santa Rita

Technologies











Connected names to create a network of relationships. ٠

## Identification and Localization



AA180972...

Inatel Labs

Inatel





BFEF1216...

01011223...









Information and

Technologies



Traceability

My photos repository app







## Trust and Reputation

Trustworthy!





Unreliable!

"Collaboration logo V2" by Berdea - Own work. Licensed under Creative Commons Attribution-Share Alike 3.0 via Wikimedia Commons http://commons.wikimedia.org/wiki