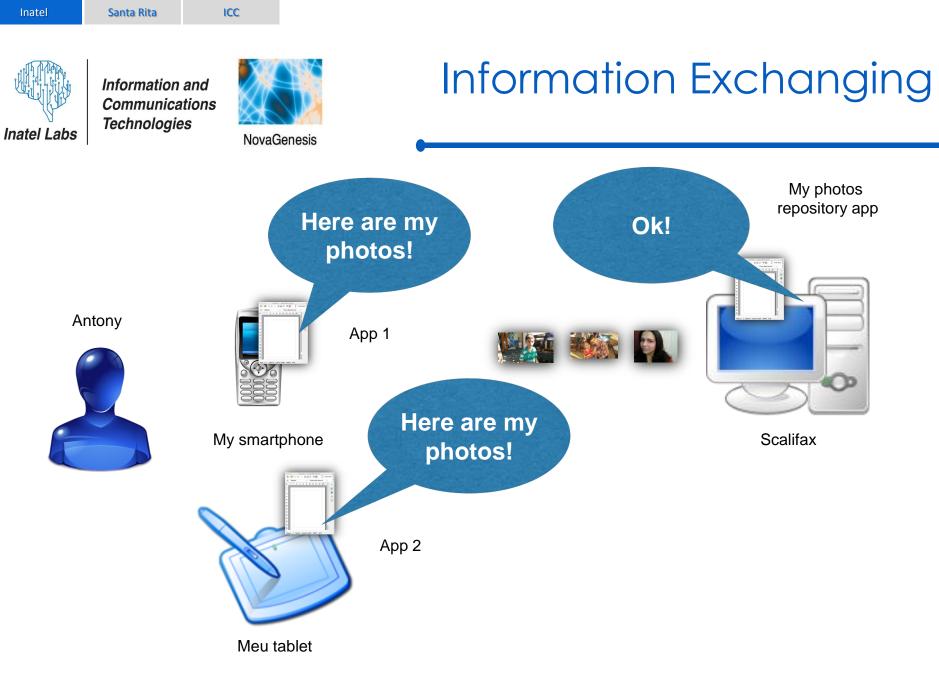

## Joint Content and Services Orchestration

- Clients e servers discover each other, publish SLAs and exchange named-content based on user policies.
- Provides check for content provenance, integrity, and coherence of content.
- MOFI provided transparent connectivity change.