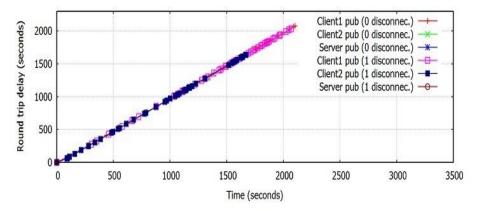

## Joint Content and Services Orchestration

- Clients e servers discover each other, publish SLAs and exchange named-content based on user policies.
- Provides check for content provenance, integrity, and coherence of content.
- MOFI provided transparent connectivity change.