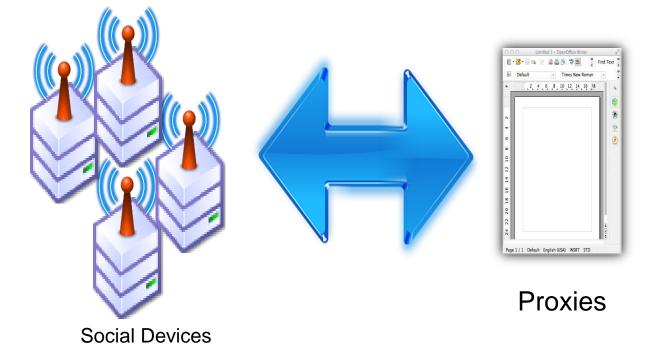

Connected names to create a network of relationships. ٠

## Identification and Localization



AA180972...

Inatel Labs

Inatel





BFEF1216...

01011223...









Information and

Technologies



Traceability

My photos repository app







## Trust and Reputation

Trustworthy!





Unreliable!

"Collaboration logo V2" by Berdea - Own work. Licensed under Creative Commons Attribution-Share Alike 3.0 via Wikimedia Commons http://commons.wikimedia.org/wiki/File:Collaboration\_logo\_V2.svg#mediaviewer/File:Collaboration\_logo\_V2.svg



Santa Rita



## **Communication Model**

#### Today



Facilitates spam!



Santa Rita



## **Communication Model**

#### Future



Minimization of spam problem!



Santa Rita









Santa Rita



Mobility







NovaGenesis

## Social Devices



#### Interact one another through proxy services





## The Proposal Essence

#### **Smart Future Internet Architecture**





IN MARRING AND

HE YEAR 1878 I took my degr

Q 0

HE YEAR 1878 I took my degre

WR |\$HERLOCK HOLMES

0 = 0

9 0

Self-Organizing Assistants, Controllers, Managers, etc.

> Self-Organizing Physical World Representatives

> > Physical World







Q



(c) Antonio Alberti 2015, Inatel - All rights reserved.

## Joint Content and Services Orchestration



- Clients e servers discover each other, publish SLAs and exchange named-content based on user policies.
- Provides check for content provenance, integrity, and coherence of content.
- MOFI provided transparent connectivity change.

Inatel

Santa Rita

ICC

PGS PSS

## Joint Content and Services Orchestration