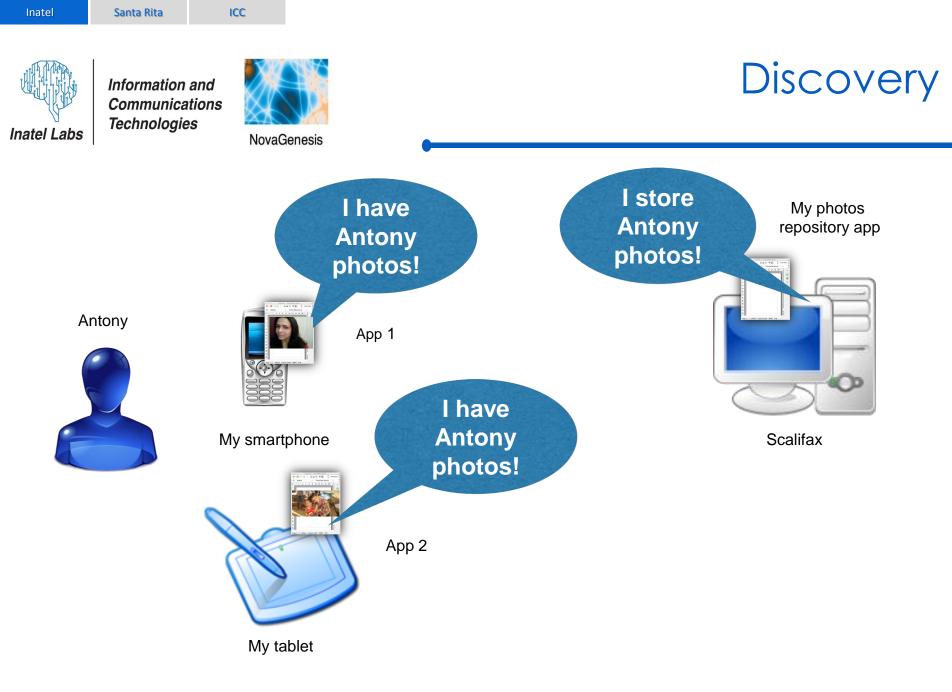

## Joint Content and Services Orchestration

- Clients e servers discover each other, publish SLAs and exchange named-content based on user policies.
- Provides check for content provenance, integrity, and coherence of content.
- MOFI provided transparent connectivity change.