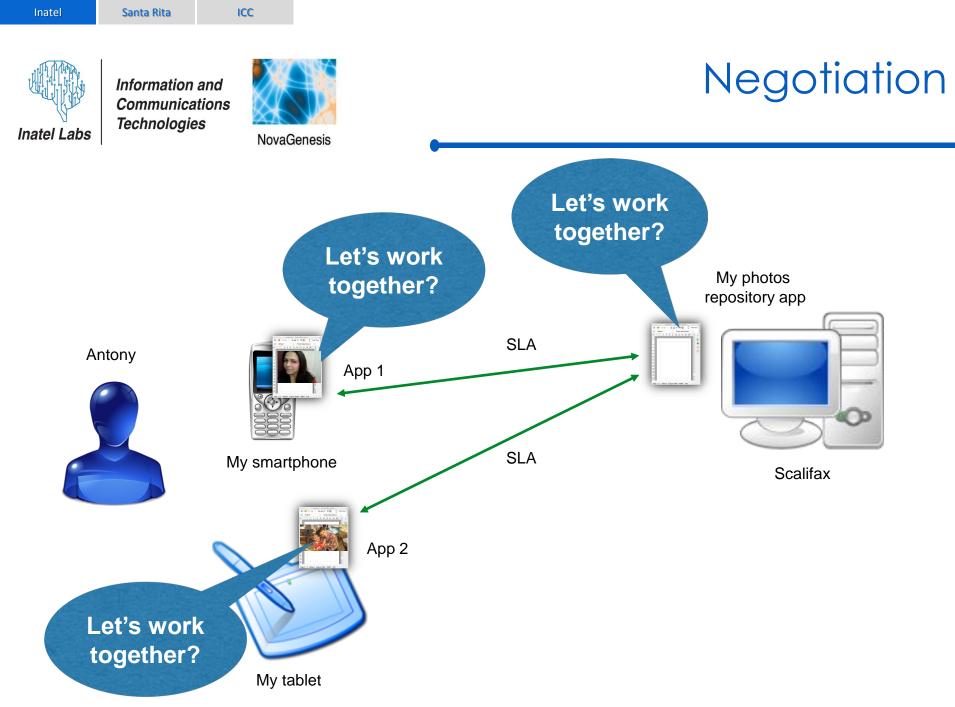

## Joint Content and Services Orchestration

- Clients e servers discover each other, publish SLAs and exchange named-content based on user policies.
- Provides check for content provenance, integrity, and coherence of content.
- MOFI provided transparent connectivity change.