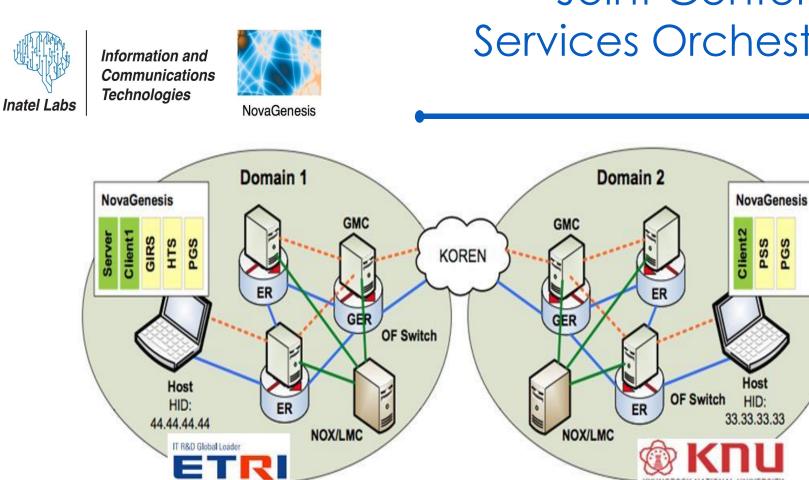

## Joint Content and Services Orchestration

- Clients e servers discover each other, publish SLAs and exchange named-content based on user policies.
- Provides check for content provenance, integrity, and coherence of content.
- MOFI provided transparent connectivity change.