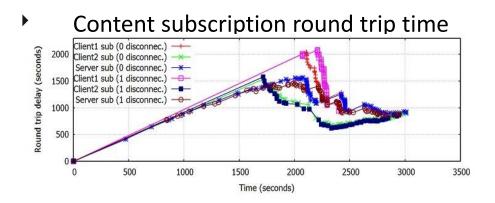

## Joint Content and Services Orchestration

- Clients e servers discover each other, publish SLAs and exchange named-content based on user policies.
- Provides check for content provenance, integrity, and coherence of content.
- MOFI provided transparent connectivity change.