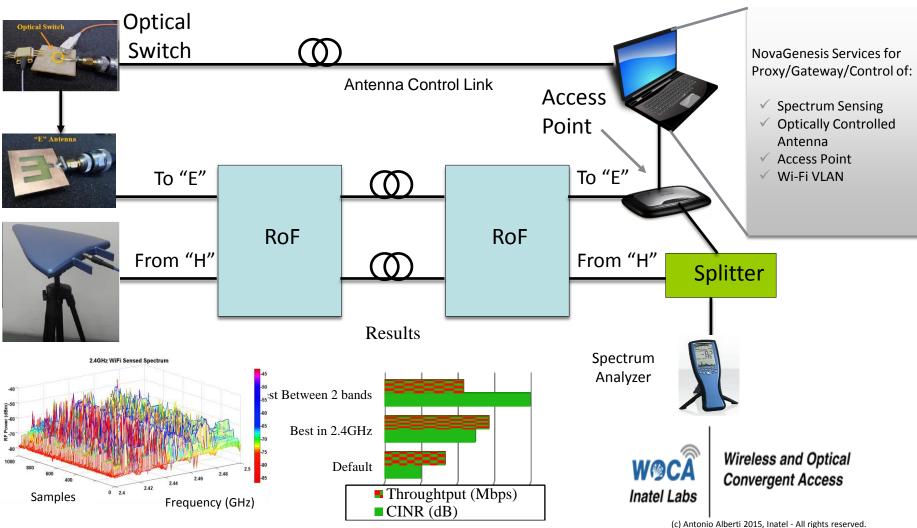

## Joint Content and Services Orchestration

- Clients e servers discover each other, publish SLAs and exchange named-content based on user policies.
- Provides check for content provenance, integrity, and coherence of content.
- MOFI provided transparent connectivity change.

## Joint Content and Services Orchestration

RF Power (dBm)

## Cognitive Radio over Fiber with NG Services

Santa Rita

2014 (people missing)

2013