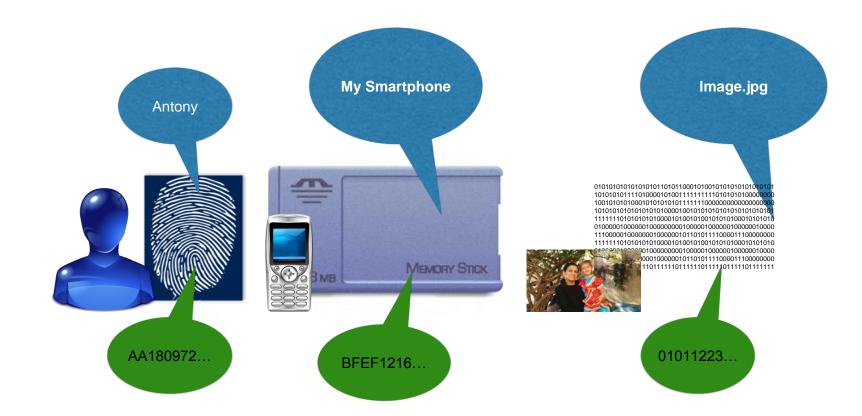

### WHAT CHANGES? WHAT ARE THE BENEFITS?

Natural language names: Portuguese, English, etc.

MEMORY STICK

• Unique names generated from existences' immutable patterns.

Santa Rita

Technologies

Connected names to create a network of relationships. ٠

## Identification and Localization

AA180972...

Inatel Labs

Inatel

BFEF1216...

01011223...

Information and

Technologies

Traceability

My photos repository app