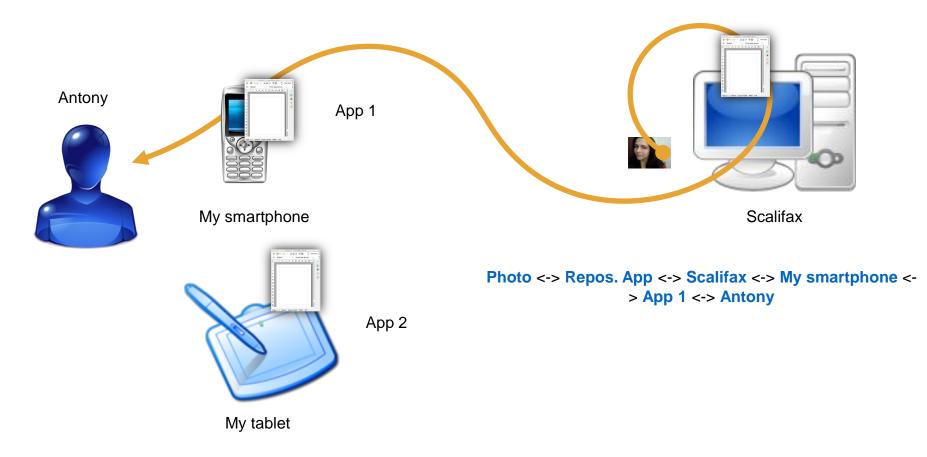

anta Rita

**Building V Frontage** 



**Biomedical Engineering Laboratory** 



**Antenna Complex** 



**Central Building** 



Hardware and Embedded System Laboratory



Library Studies Wing



## SANTA RITA DO SAPUCAÍ



## ICT LAB



Information and Communications Technologies



NovaGenesis



Santa Rita



NovaGenesis

## NOVAGENESIS

### WHAT CHANGES? WHAT ARE THE BENEFITS?







Natural language names: Portuguese, English, etc.



MEMORY STICK



• Unique names generated from existences' immutable patterns.

Santa Rita

Technologies











Connected names to create a network of relationships. ٠

## Identification and Localization



AA180972...

Inatel Labs

Inatel





BFEF1216...

01011223...









Information and

Technologies



Traceability

My photos repository app







## Trust and Reputation

Trustworthy!





Unreliable!

"Collaboration logo V2" by Berdea - Own work. Licensed under Creative Commons Attribution-Share Alike 3.0 via Wikimedia Commons http://commons.wikimedia.org/wiki/File:Collaboration\_logo\_V2.svg#mediaviewer/File:Collaboration\_logo\_V2.svg



Santa Rita



## **Communication Model**

#### Today



Facilitates spam!



Santa Rita



## **Communication Model**

#### Future



Minimization of spam problem!



Santa Rita









Santa Rita



Mobility







NovaGenesis

## Social Devices



#### Interact one another through proxy services





## The Proposal Essence

#### **Smart Future Internet Architecture**





IN MARRING AND

HE YEAR 1878 I took my degr

Q 0

HE YEAR 1878 I took my degre

WR |\$HERLOCK HOLMES

0 = 0

9 0

Se