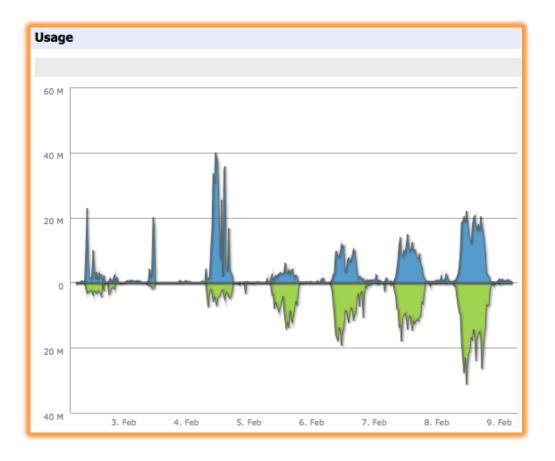

### **ICANN 52 - Network Utilization**

#### Wireless Bandwidth Utilization

Estimated 550Mbps during ICANN-52.

As of 9 Feb, 2015 at 5am