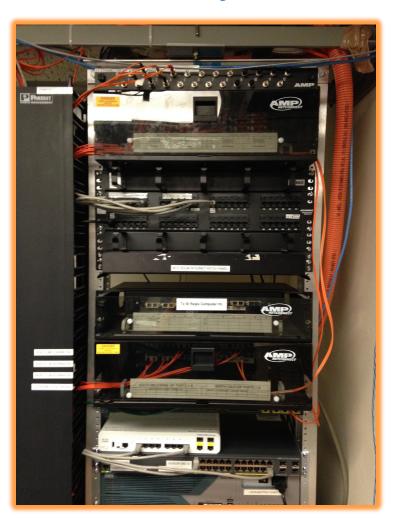

## **ICANN Meeting Network Deployment**

 Placement of the core routers, switches, controllers and servers at the venue.

### **ICANN Meeting Core**

- ⊙ 3 servers
- 2 Juniper EX4550Switches
- 2 Aruba 7210 WiFi Controllers
- 2 Juniper MX Routers

### Distribution Layer

- Place switches in IDF closets throughout the venue.
- Cross connect to individual meeting rooms.