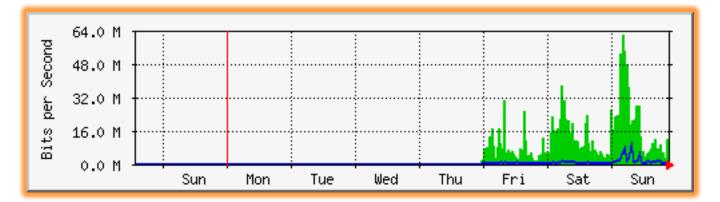

## **ICANN 52 - Network Utilization**

#### **⊙ ISP Utilization**

#### **Router 2**

As of 9 Feb, 2015 at 5am