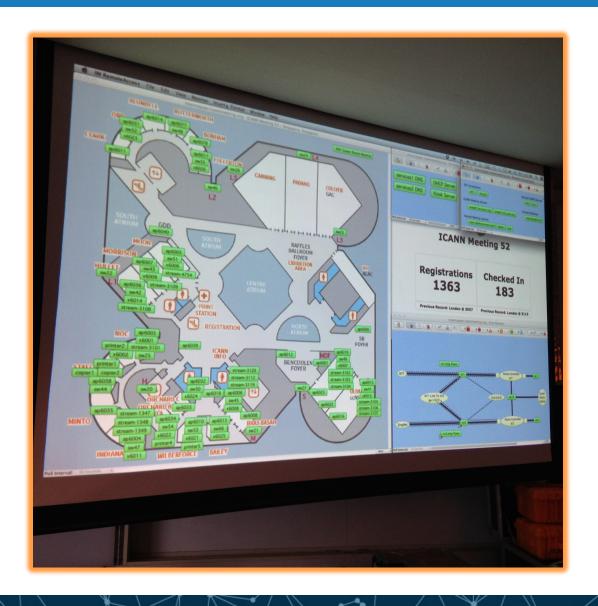

eeting Network Deployment**

 Placement of the core routers, switches, controllers and servers at the venue.



### **ICANN Meeting Core**

- ⊙ 3 servers
- 2 Juniper EX4550Switches
- 2 Aruba 7210 WiFi Controllers
- 2 Juniper MX Routers



## **ICANN Meeting Network Deployment**

### Distribution Layer



- Place switches in IDF closets throughout the venue.
- Cross connect to individual meeting rooms.



## **ICANN Meeting Network Deployment**

### • Some venues are more difficult than others



ICANN50 - London, 2014



## **ICANN 52 – Dependencies**

- Hosted Services utilized during an ICANN Meeting
  - Adobe Connect
  - StreamText Scribing
  - VolP Phones
  - MP3 Streaming Audio Servers
  - Web Site
  - Live Stream
  - Skype
  - Google Hangouts



## **ICANN 52 – Systems Monitoring**





## **ICANN 52 – Systems Monitoring**





### **ICANN 52 - Network Utilization**

#### WiFi Clients



Estimated 2100 wireless devices for ICANN-52.

As of 9 Feb, 2015 at 5am



### **ICANN 52 - Network Utilization**

#### Wireless Bandwidth Utilization



Estimated 550Mbps during ICANN-52.

As of 9 Feb, 2015 at 5am



## **ICANN 52 - Network Utilization**

#### **⊙ ISP Utilization**

#### **Router 1**



#### **Router 2**



As of 9 Feb, 2015 at 5am



## **ICANN 52 - IPv6 Utilization**



As of 8 Feb, 2015 at 5pm