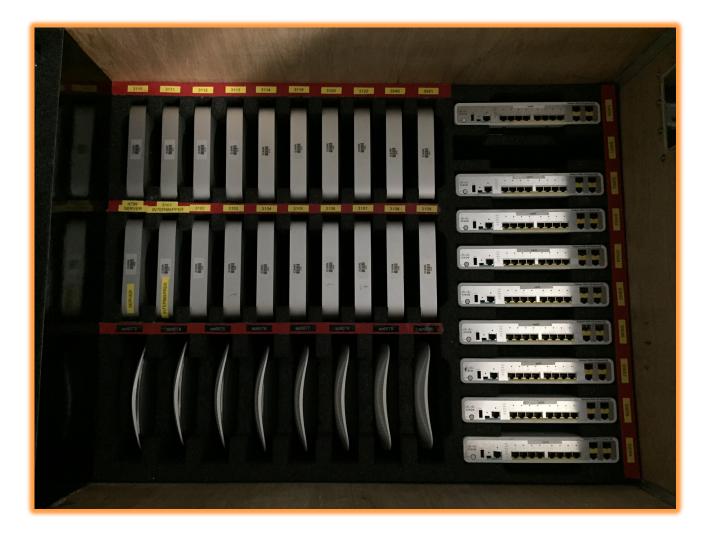

## **ICANN Meeting Network Deployment**

 Placement of the core routers, switches, controllers and servers at the venue.

### **ICANN Meeting Core**

- ⊙ 3 servers
- 2 Juniper EX4550Switches
- 2 Aruba 7210 WiFi Controllers
- 2 Juniper MX Routers

### Distribution Layer

- Place switches in IDF closets throughout the venue.
- Cross connect to individual meeting rooms.