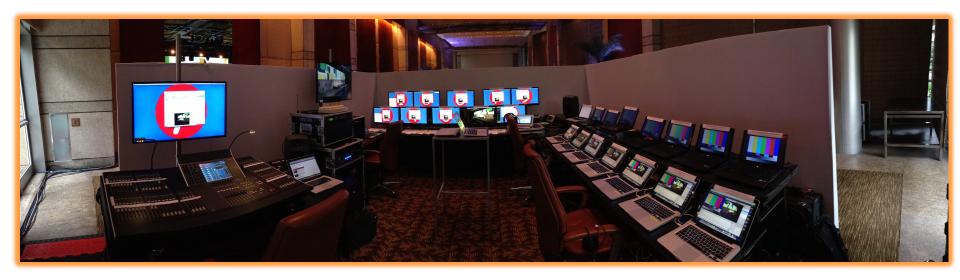

## **ICANN Meeting Network Deployment**

 Placement of the core routers, switches, controllers and servers at the venue.

### **ICANN Meeting Core**

- ⊙ 3 servers
- 2 Juniper EX4550Switches
- 2 Aruba 7210 WiFi Controllers
- 2 Juniper MX Routers