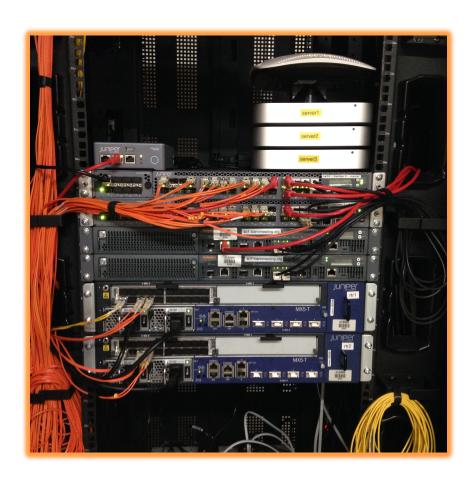

## **ICANN Meeting Network Deployment**

 Placement of the core routers, switches, controllers and servers at the venue.

### **ICANN Meeting Core**

- ⊙ 3 servers
- 2 Juniper EX4550Switches
- 2 Aruba 7210 WiFi Controllers
- 2 Juniper MX Routers