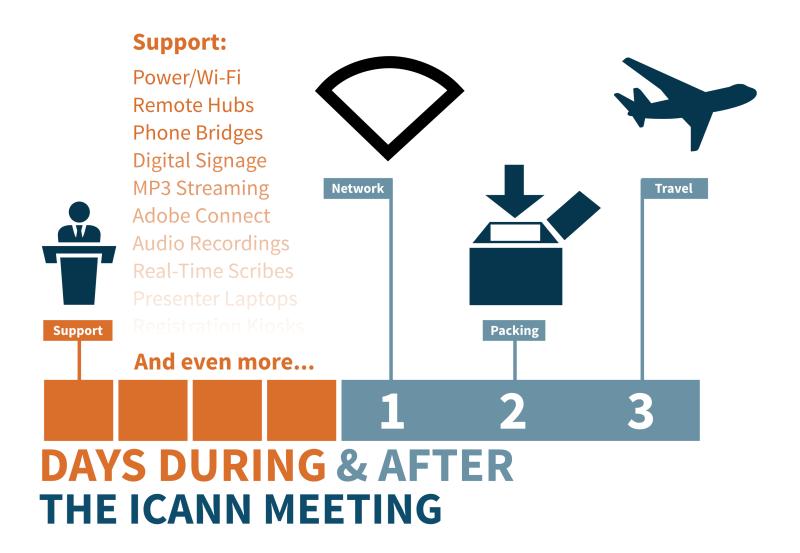

### Meetings Equipment Shipping

From meeting to meeting

15

- Internet Connectivity, WiFi
- Adobe Connect (Audio, Video, Presentations, Scribing & Chat)
- MP3 Streaming & Recording
- RTT / Real Time Text / Scribing
- Presentation & Cyber Café Laptops
- Remote Hubs
- Phone Bridges, Telephone Calls
- Meeting Registration System & Kiosks
- Meeting Resource Scheduling Database
- Digital Signage
- Power Strips
- Meetings Equipment Shipping

## **⊙ Internet Connectivity, WiFi**

**⊙ Adobe Connect (Audio, Video, Presentations, Scribing & Chat)** 

### MP3 Streaming & Recording

Custom designed control interface

### ⊙ RTT / Real Time Text / Scribing

Started utilizing remote scribes in 2010.

### Presentation & Cyber Café Laptops

#### Remote Hubs

Remote Hub Control

NETMundial, Sao Paulo Brazil, April 2014

- ⊙ 7 Languages

### **⊙ Phone Bridges, Telephone Calls**

### Meeting Registration System & Kiosks

### Digital Signage

### Power Strips

- Ship and deploy450 InternationalPower strips.
- Use over 1 mile of black gaffers tape each meeting to cover the wires.