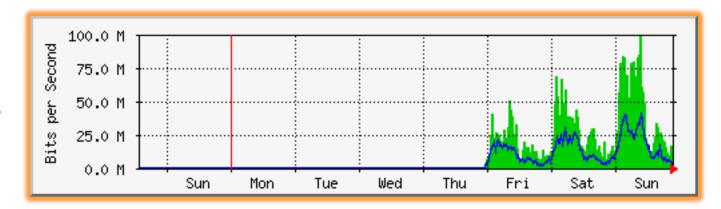

## **ICANN 52 - Network Utilization**

#### **⊙ ISP Utilization**

#### **Router 1**