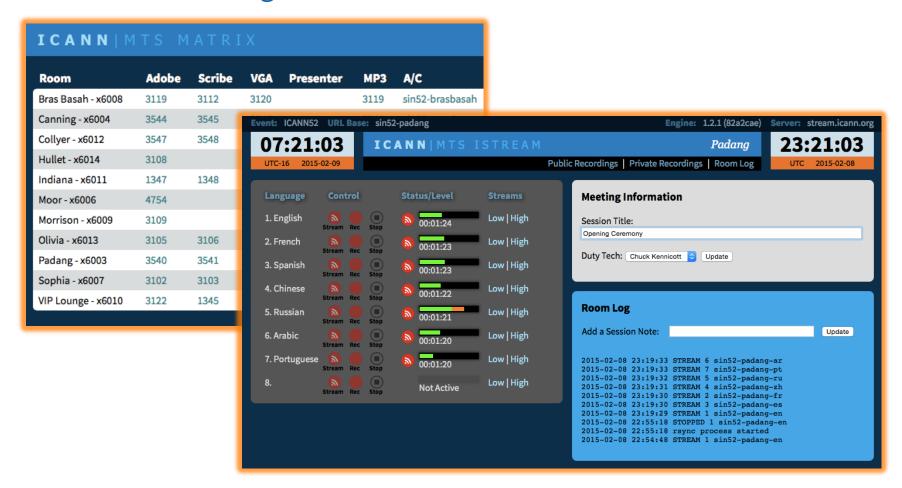

## **⊙ Internet Connectivity, WiFi**

**⊙ Adobe Connect (Audio, Video, Presentations, Scribing & Chat)** 

### MP3 Streaming & Recording

Custom designed control interface

### ⊙ RTT / Real Time Text / Scribing

Started utilizing remote scribes in 2010.

### Presentation & Cyber Café Laptops