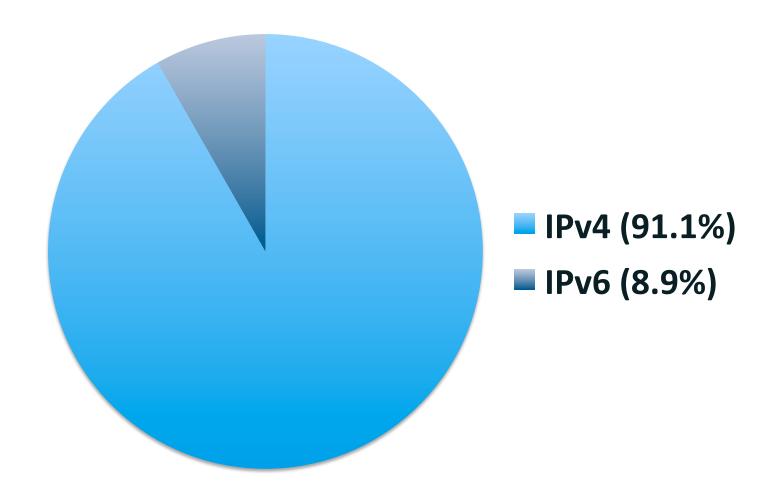

ICANN50 - London, 2014



## **ICANN 52 – Dependencies**

- Hosted Services utilized during an ICANN Meeting
  - Adobe Connect
  - StreamText Scribing
  - VolP Phones
  - MP3 Streaming Audio Servers
  - Web Site
  - Live Stream
  - Skype
  - Google Hangouts



## **ICANN 52 – Systems Monitoring**





## **ICANN 52 – Systems Monitoring**





### **ICANN 52 - Network Utilization**

#### WiFi Clients



Estimated 2100 wireless devices for ICANN-52.

As of 9 Feb, 2015 at 5am



### **ICANN 52 - Network Utilization**

#### Wireless Bandwidth Utilization



Estimated 550Mbps during ICANN-52.

As of 9 Feb, 2015 at 5am



## **ICANN 52 - Network Utilization**

#### **⊙ ISP Utilization**

#### **Router 1**



#### **Router 2**



As of 9 Feb, 2015 at 5am



## **ICANN 52 - IPv6 Utilization**



As of 8 Feb, 2015 at 5pm