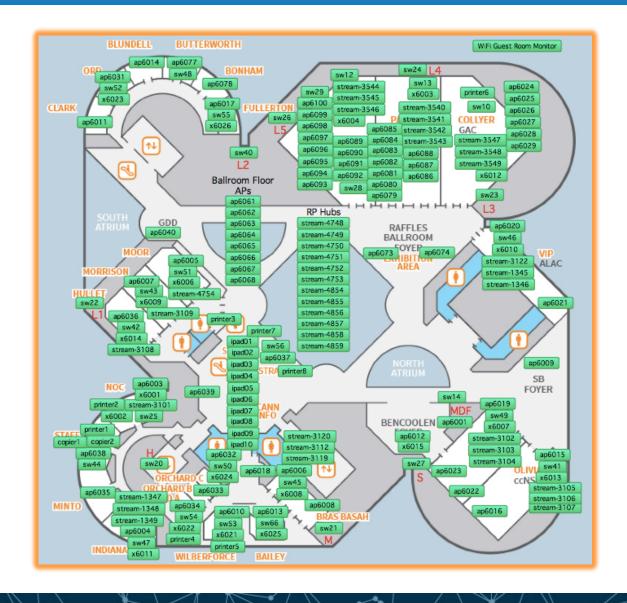

the core routers, switches, controllers and servers at the venue.



### **ICANN Meeting Core**

- ⊙ 3 servers
- 2 Juniper EX4550Switches
- 2 Aruba 7210 WiFi Controllers
- 2 Juniper MX Routers



## **ICANN Meeting Network Deployment**

### Distribution Layer



- Place switches in IDF closets throughout the venue.
- Cross connect to individual meeting rooms.



## **ICANN Meeting Network Deployment**

### • Some venues are more difficult than others



ICANN50 - London, 2014



## **ICANN 52 – Dependencies**

- Hosted Services utilized during an ICANN Meeting
  - Adobe Connect
  - StreamText Scribing
  - VolP Phones
  - MP3 Streaming Audio Servers
  - Web Site
  - Live Stream
  - Skype
  - Google Hangouts



## **ICANN 52 – Systems Monitoring**





## **ICANN 52 – Systems Monitoring**





### **ICANN 52 - Network Utilization**

#### WiFi Clients



Estimated 2100 wireless devices for ICANN-52.

As of 9 Feb, 2015 at 5am



### **ICANN 52 - Network Utilization**

#### Wireless Bandwidth Utilization



Estimated 550Mbps during ICANN-52.

As of 9 Feb, 2015 at 5am



## **ICANN 52 - Network Utilization**

#### **⊙ ISP Utilization**

#### **Router 1**



#### **Router 2**



As of 9 Feb, 2015 at 5am



## **ICANN 52 - IPv6 Utilization**



As of 8 Feb, 2015 at 5pm