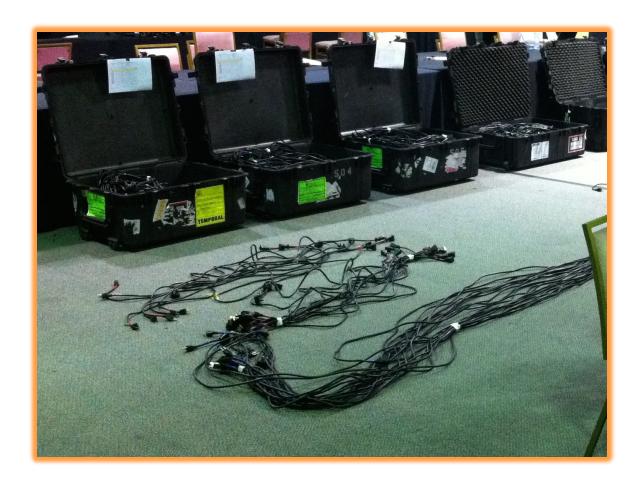

### Power Strips

- Ship and deploy450 InternationalPower strips.
- Use over 1 mile of black gaffers tape each meeting to cover the wires.

### Meetings Equipment Shipping

From meeting to meeting

15

- Internet Connectivity, WiFi
- Adobe Connect (Audio, Video, Presentations, Scribing & Chat)
- MP3 Streaming & Recording
- RTT / Real Time Text / Scribing
- Presentation & Cyber Café Laptops
- Remote Hubs
- Phone Bridges, Telephone Calls
- Meeting Registration System & Kiosks
- Meeting Resource Scheduling Database
- Digital Signage
- Power Strips
- Meetings Equipment Shipping