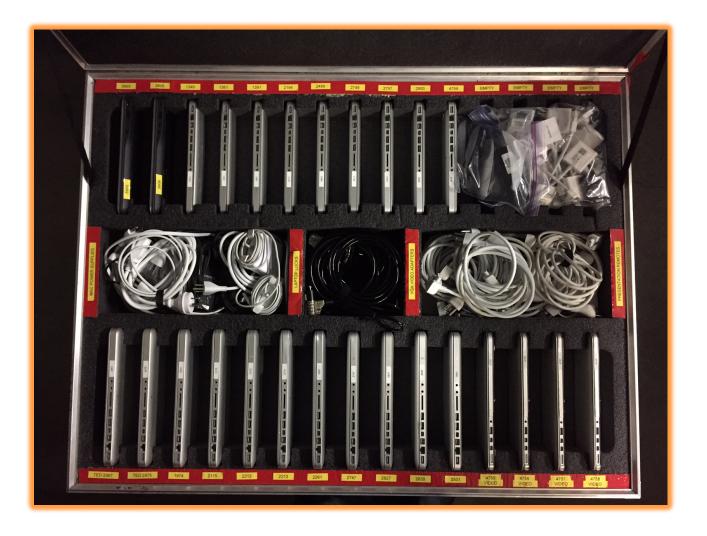

### Presentation & Cyber Café Laptops

### Meetings Equipment Shipping

From meeting to meeting

15

- Internet Connectivity, WiFi
- Adobe Connect (Audio, Video, Presentations, Scribing & Chat)
- MP3 Streaming & Recording
- RTT / Real Time Text / Scribing
- Presentation & Cyber Café Laptops
- Remote Hubs
- Phone Bridges, Telephone Calls
- Meeting Registration System & Kiosks
- Meeting Resource Scheduling Database
- Digital Signage
- Power Strips
- Meetings Equipment Shipping