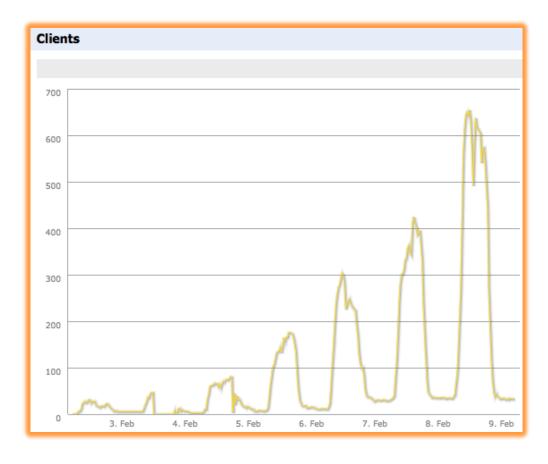

### **ICANN 52 - Network Utilization**

#### WiFi Clients

Estimated 2100 wireless devices for ICANN-52.

As of 9 Feb, 2015 at 5am