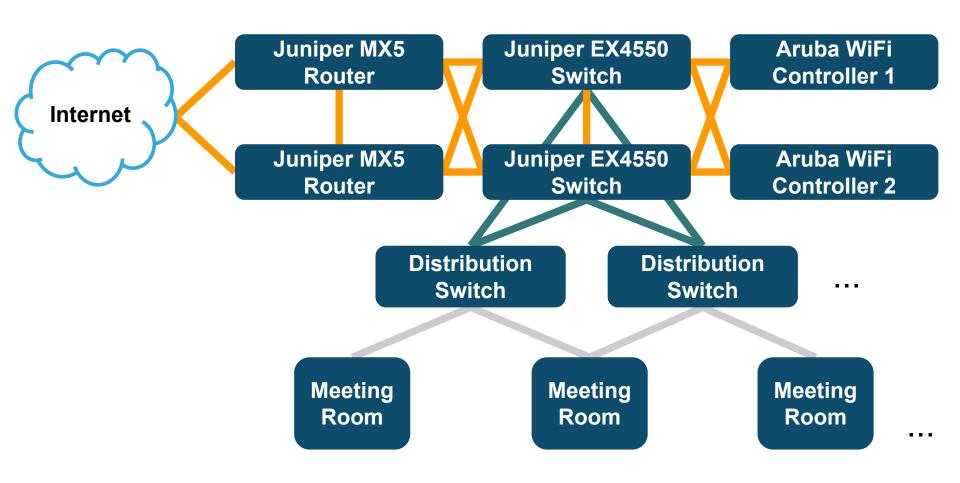

## **ICANN Meeting Network**

# **Connecting everything together**

## **ICANN** Meeting Network Layout

## **ICANN Meeting Network Deployment**

 Placement of the core routers, switches, controllers and servers at the venue.

### **ICANN Meeting Core**

- ⊙ 3 servers
- 2 Juniper EX4550Switches
- 2 Aruba 7210 WiFi Controllers
- 2 Juniper MX Routers

### Distribution Layer

- Place switches in IDF closets throughout the venue.
- Cross connect to individual meeting rooms.