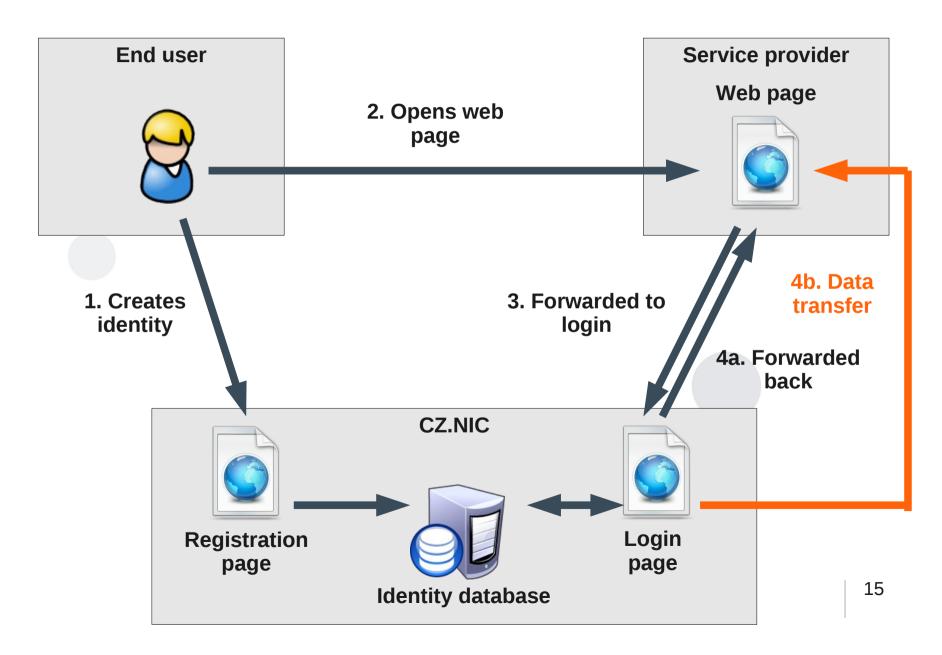

## **How OpenID works?**

(means myID in English)
One username, one password, one identity

.cz domain registry + OpenID Extra features and benefits – validation levels