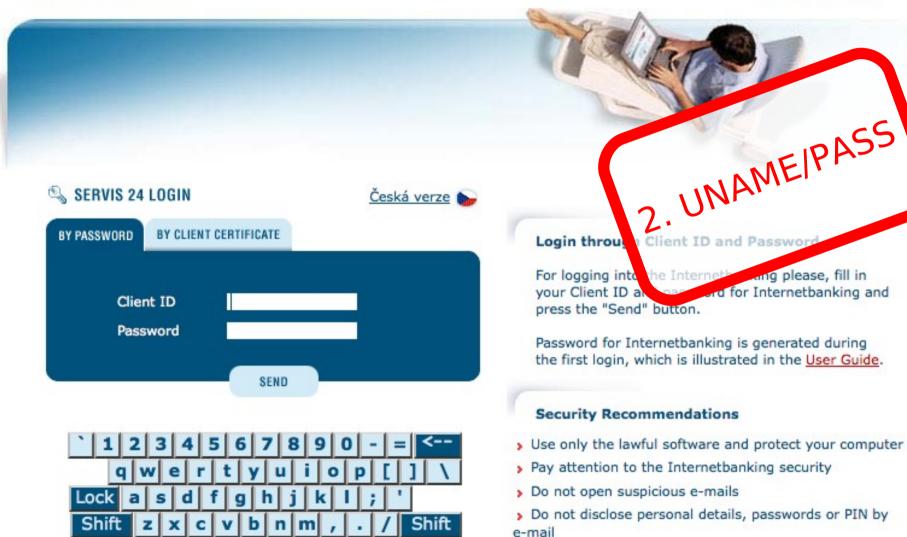

# Regular internet usage ...

| REGISTERED CUSTOMERS                    | Or sign in                                   | Username or email         |
|-----------------------------------------|----------------------------------------------|---------------------------|
| Email Address  * Password               | If you already have a Google Account  Email: | Password                  |
| Forgot your password?  LOGIN & CONTINUE | Password: Sign in and continue               | Sign in Remember me       |
| Sig A lot of U                          | isernames/p                                  | assword? Forgot use name? |
| Username<br>Password                    | We forget                                    | Email address             |
|                                         | bstructions                                  | PayPal password           |
| Not a member? Sign U                    | this box if you're at a public or shared     | Go to                     |
|                                         | computer.                                    | My account 💌              |