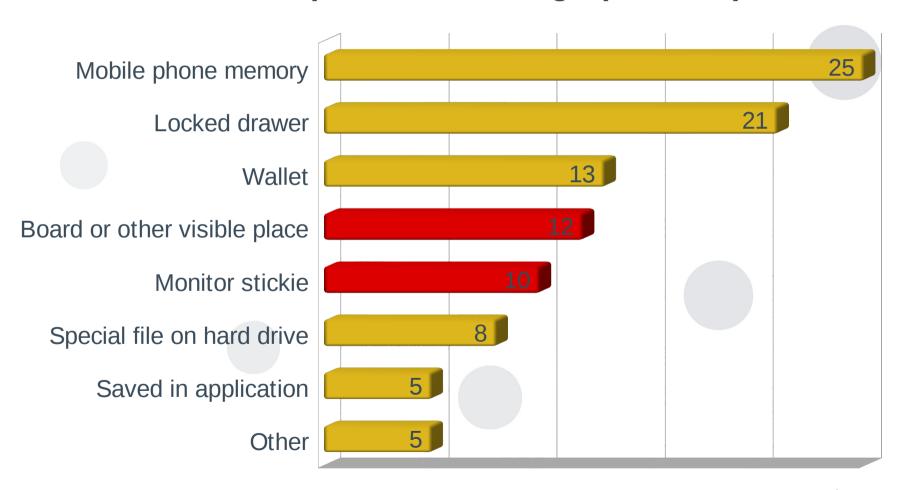

NTINUE | Password: Sign in and continue               | Sign in Remember me       |
| Sig A lot of U                          | isernames/p                                  | assword? Forgot use name? |
| Username<br>Password                    | We forget                                    | Email address             |
|                                         | bstructions                                  | PayPal password           |
| Not a member? Sign U                    | this box if you're at a public or shared     | Go to                     |
|                                         | computer.                                    | My account 💌              |

### Password usage

### Number of passwords used by users



### Password usage

### Common password storage (% users)



## We all know these, right?

#### " WHOIS

charon search results.

First name

Last name

Organization

Address - Street

Address - City

Address – ZIP code

Address – Country

**Email** 

Phone

Fax

**ID** number

Passpord number

VAT ID

Birth date

**Password** 

Handle CHARON

Organisation

Name

VAT number

Identification type

Identification data

E-mail

Notify e-mail

Phone

Fax

Registered since

Creating registrar

Last update

Last transfer

Address

Sponsoring registrar

Status

Pavel Tůma

Birth day

1977-

pavel.tuma@moucha.cc

Not disclosed

+420.739093901

05.08.2005

REG-GENREG GENERAL REGISTRY, s.r.o.

24.11.2010 11:07:19

26.10.2010 10:48:11

Halase 31, 370 08, České Budějovice, CZ

REG-MOJEID MojeID

Delete prohibited

Sponsoring registrar change prohibited

Update