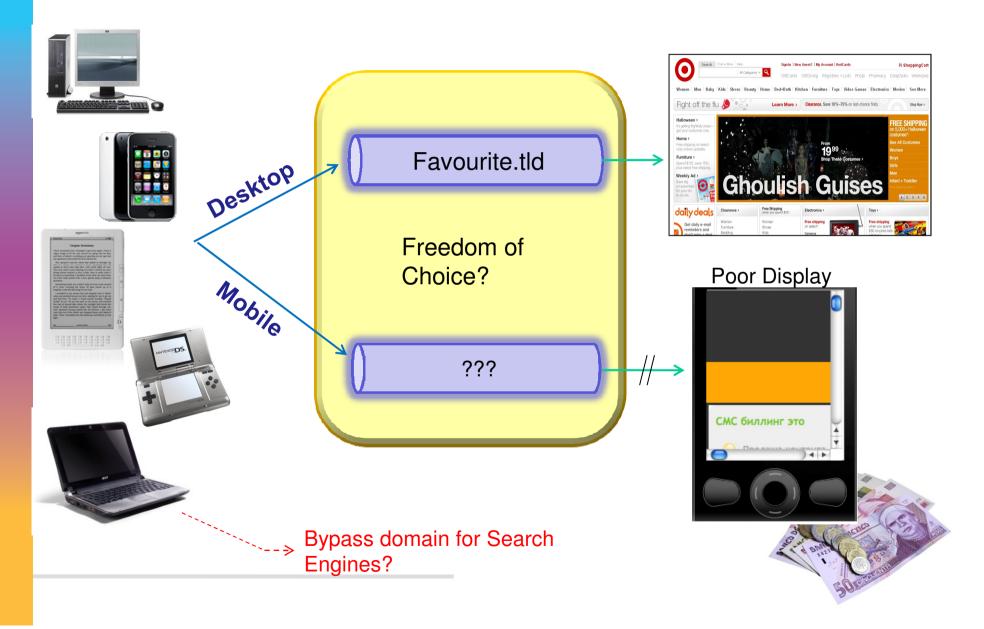

#### What We Can Do Together

- Powerful Innovation:
  - Merge "local" context & "mobile" context
  - Controlled locally by ccTLD registry
- Single domain
  - companyname.TLD
- Mobile convention
  - companyname.TLD.mobi

#### **Consumers:**

- Fast loading
- Low cost guaranteed
- Adapted for each device
- Choice of mobile or desktop site
- Keeps them coming back