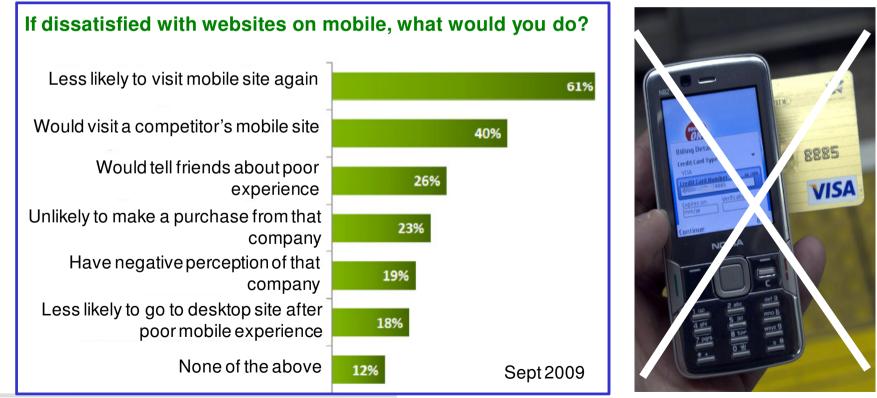

# dot Mobi New Phones, But Still Frustrating Experiences

- 67% unsatisfactory consumer experiences in last 12 months
- 38% unaware of how to get to a mobile site

http://www.gomez.com/wp-content/downloads/gomez\_mobile\_web\_experience\_survey.pdf