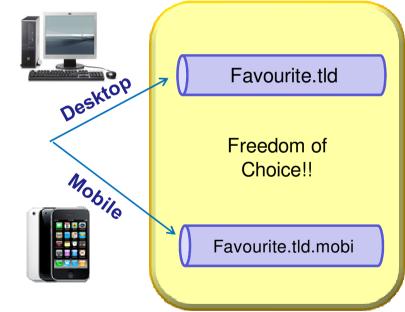

#### What We Can Do Together

- Powerful Innovation:
  - Merge "local" context & "mobile" context
  - Controlled locally by ccTLD registry
- Single domain
  - companyname.TLD
- Mobile convention
  - companyname.TLD.mobi