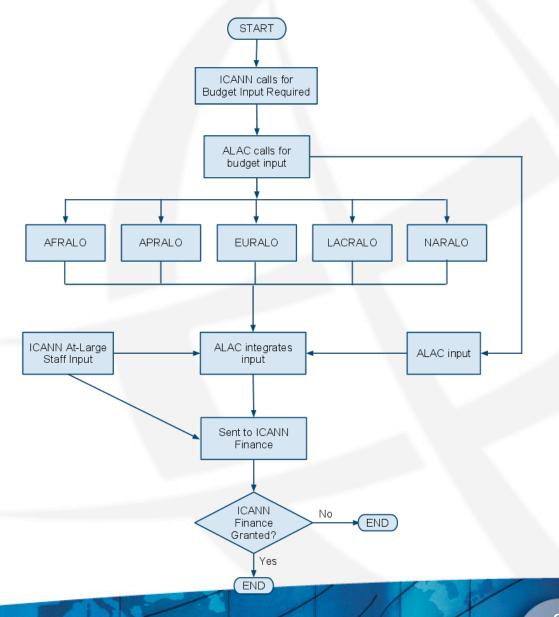

## Current processes within At-Large used to contribute to Financial Planning AS OF FY12

## Rec 5.2.2: Review current processes

Proposal: follow this process