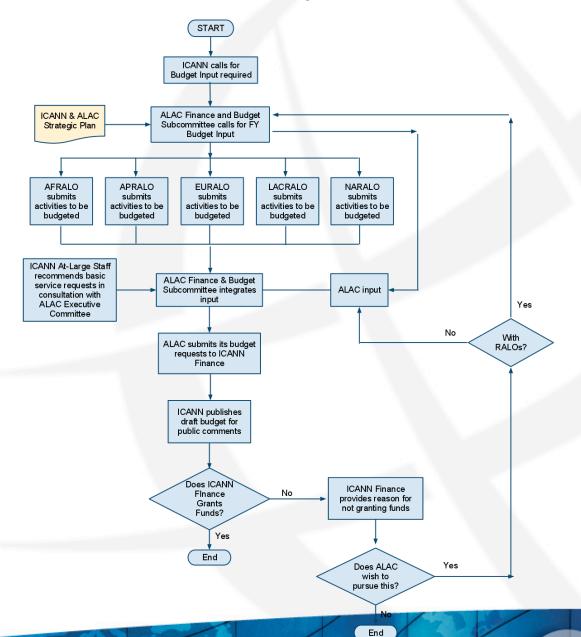

# Rec 5.1.1: Review current processes

Proposal: follow this process

## Rec 5.2.2: Review current processes

Proposal: follow this process