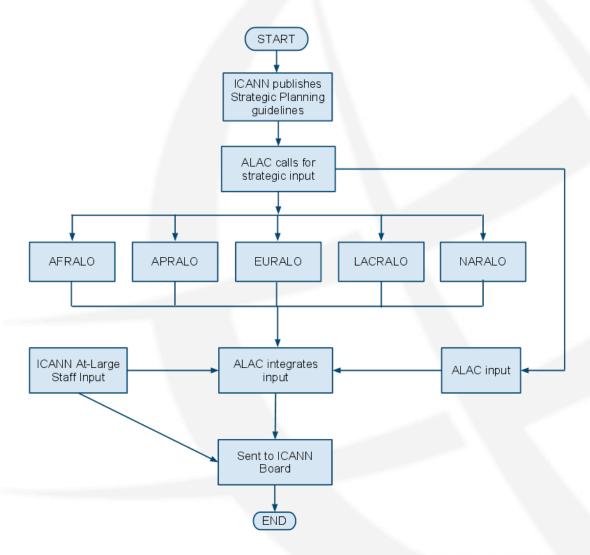

Lack of funding limits outreach
- o Lack of volunteers reduces time spent on strategic issues
- Lack of established feedback loop from ICANN



# 5.1 Strategic planning: ALAC

#### **At-Large Improvements Work Team C**

## Strategic planning

- Proposal: The F&B Subcommittee should continue meeting reguarly (even after WT C's work is completed and the WT disbanded)
- Proposal: The ALAC should reach a single Annual Statement of Intent





### **At-Large Improvements Work Team C**

# 5.1.1.1 Identify any barriers

- Mapping of SWOT Weaknesses and Threats with the At-Large planning barriers
- •The RALO input added to the WT C's input has identified those





# Rec 5.1.1: Review current processes



#### Current processes within At-Large used to contribute to Strategic Planning BEFORE FY12



#### Current processes within At-Large used to contribute to Strategic Planning AS OF FY12



# Rec 5.1.1: Review current processes

Proposal: follow this process





## Current processes within At-Large used to contribute to Financial Planning BEFORE FY12



Rec 5.2.1: Review current processes





## Current processes within At-Large used to contribute to Financial Planning AS OF FY12



## Rec 5.2.2: Review current processes

Proposal: follow this process







## **At-Large Improvements Work Team C**

# 5.2 Operational planning: ALAC

## Operational planning

- •Regular meetings of the ALAC's F&B Subcommittee are aleady planned (indeed, are ongoing)
- •SWOT Analysis may reveal more suggestions





#### **At-Large Improvements Work Team C**

## **Moving Forward**



- Use the SWOT