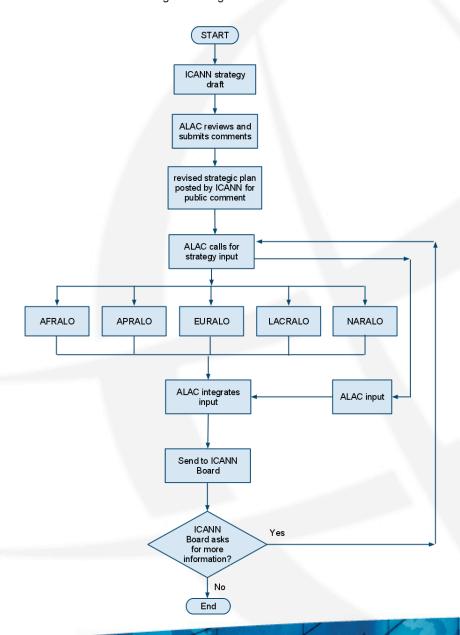

#### Current processes within At-Large used to contribute to Strategic Planning AS OF FY12

# Rec 5.1.1: Review current processes

Proposal: follow this process