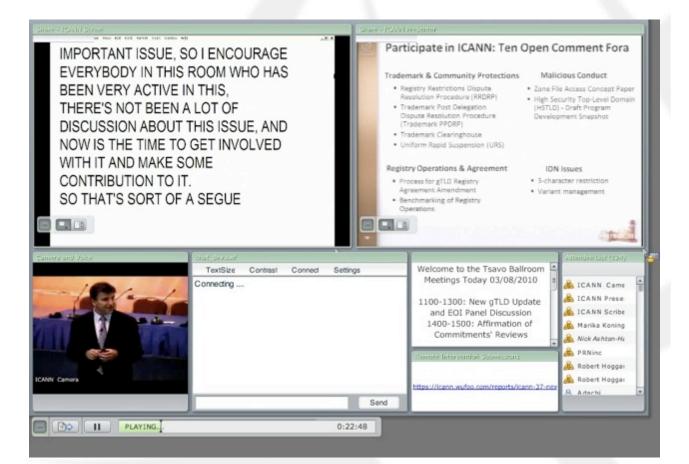

#### Remote Participation - High Bandwidth

Audiocast: English Español Français 中文

Virtual Meeting Room

http://icann.adobeconnect.com/sin41-canningpadang

The public forum is the Community's opportunity to make comments and ask questions on the main topics at each meeting directly to the Board and in front of the rest of the community.

#### ICANN Public Forum

Date: Thu, 23 June 2011 - 14:00 - 18:30 Add to Cale idar Room: Canning/Padang Transcript to be provided Audiocast: English Español Français 中文 Chat recett http://singapore41.icann.org/chat/canningpadang

- Remote Participation High Bandwidth
- Audiocast: English Español Français 中文 Virtual Meeting Room http://icann.adobeconnect.com/sin41-canningpadang

#### Overview

The public forum is the Community's opportunity to make comments and ask questions on the main topics at each meeting directly to the Board and in front of the rest of the community.

#### **ICANN Public Forum**

Overview

The public forum is the Community's opportunity to make comments and ask questions on the main topics at each meeting directly to the Board and in front of the rest of the community.