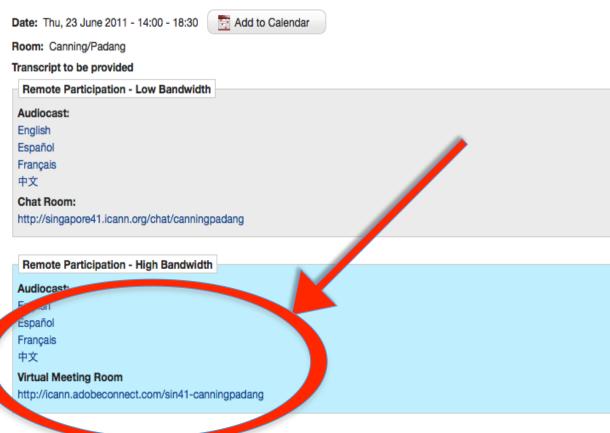

#### Remote Participation - High Bandwidth

Audiocast: English Español Français 中文

Virtual Meeting Room

http://icann.adobeconnect.com/sin41-canningpadang

The public forum is the Community's opportunity to make comments and ask questions on the main topics at each meeting directly to the Board and in front of the rest of the community.

#### ICANN Public Forum

Date: Thu, 23 June 2011 - 14:00 - 18:30 Add to Cale idar Room: Canning/Padang Transcript to be provided Audiocast: English Español Français 中文 Chat recett http://singapore41.icann.org/chat/canningpadang

- Remote Participation High Bandwidth
- Audiocast: English Español Français 中文 Virtual Meeting Room http://icann.adobeconnect.com/sin41-canningpadang