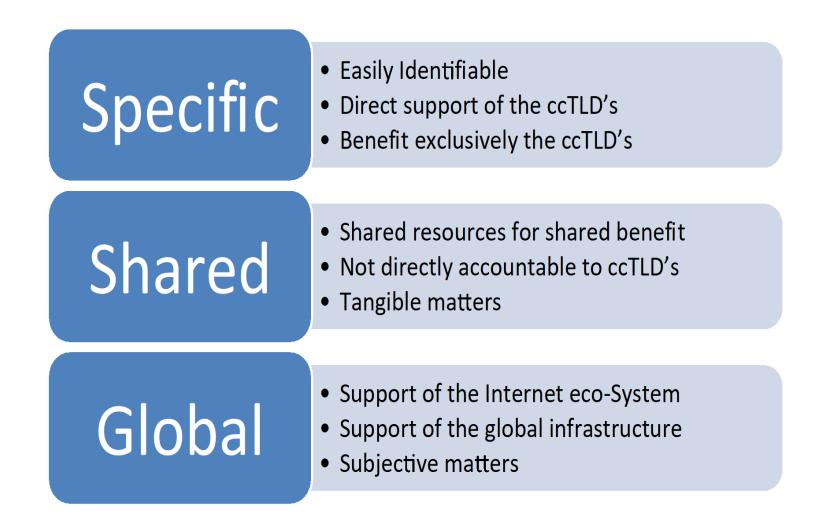

### **Conceptual Value Categories**

#### VALUE EXCHANGE MODEL 2013

#### <u>SPECIFIC BENEFITS -</u> easily identifiable and directly support ccTLDs

| Policy support      | \$334        |
|---------------------|--------------|
| Secretariat support | \$232        |
| Travel support      | \$094        |
| Overheads 25%       | <u>\$165</u> |
| Sub-total           | \$825        |

**SHARED BENEFITS** - Tangible benefits to ccTLDs that are shared within the ICANN community

| Governance (2 members on ICANN board) | \$377        |
|---------------------------------------|--------------|
| ICANN Meetings                        | \$906        |
| ccTLD meeting hosting costs           | (\$750)      |
| IANA                                  | \$1800       |
| IDNs                                  | <u>\$384</u> |
| Sub-Total                             | \$2717       |

#### **GLOBAL BENEFITS** -

#### ICANN = ccTLDs

For the Internet eco –system or global infrastructure, are less tangible and in most cases hard to quantify for both ICANN and ccTLDs. ICANN and the ccTLD community have acknowledged that the value both add in this category is equivalent.