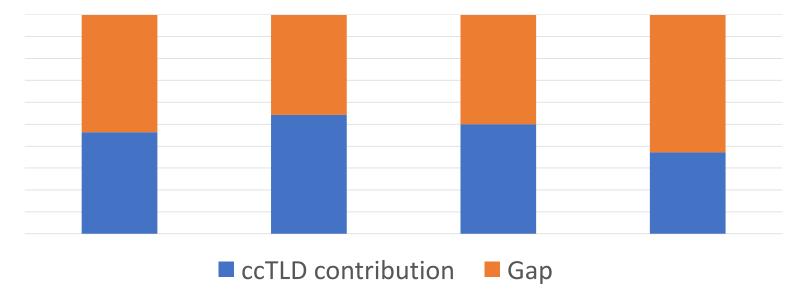

------------------|
| Band A      | Greater than 5 million          | \$225,000                                         |
| Band B      | 2.5 million to 5 million        | \$150,000                                         |
| Band C      | 1 million to 2.5 million        | \$ 75,000                                         |
| Band D      | 500, 000 to 1 million           | \$ 25,000                                         |
| Band E      | 250,000 to 500,000              | \$ 15,000                                         |
| Band F      | 50,000 to 250,000               | \$ 10,000                                         |
| Band G      | Less than 50,000                | \$ 500                                            |

# ccTLD contribution as % agreed contribution (3.5 million)

17