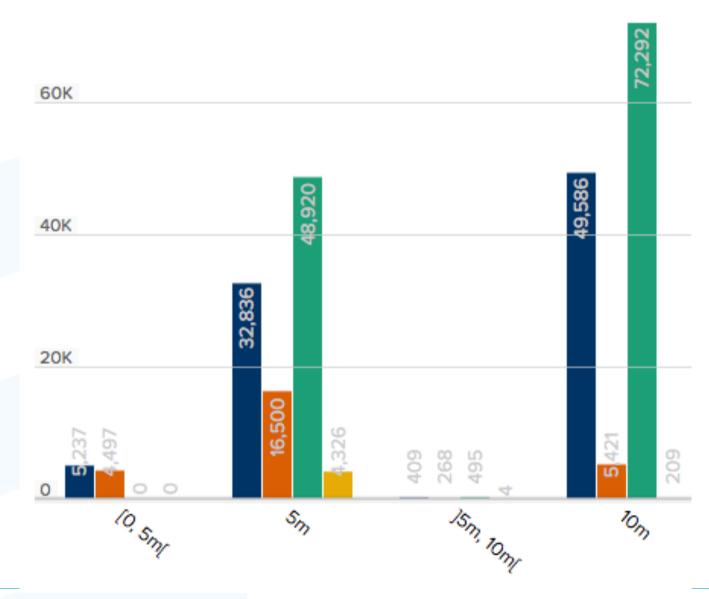

#### TTLs from zone scan

## **Underlying data**

| Classification | Metric <b>⊕</b> ∷≡ | Count Type | Count <b>⊕</b> ∷ |
|----------------|--------------------|------------|------------------|
| TTL MX         | [0, 5m[            | Domains    | 5,276            |
| TTL MX         | 5m                 | Domains    | 35,362           |
| TTL MX         | ]5m, 10m[          | Domains    | 447              |
| TTL MX         | 10m                | Domains    | 56,298           |
| TTL MX         | ]10m, 15m[         | Domains    | 171              |
| TTL MX         | 15m                | Domains    | 3,449            |
| TTL MX         | ]15m, 1h[          | Domains    | 5,497            |
| TTL MX         | 1h                 | Domains    | 131,345          |
| TTL MX         | ]1h, 4h[           | Domains    | 6,028            |
| TTL MX         | 4h                 | Domains    | 68,775           |