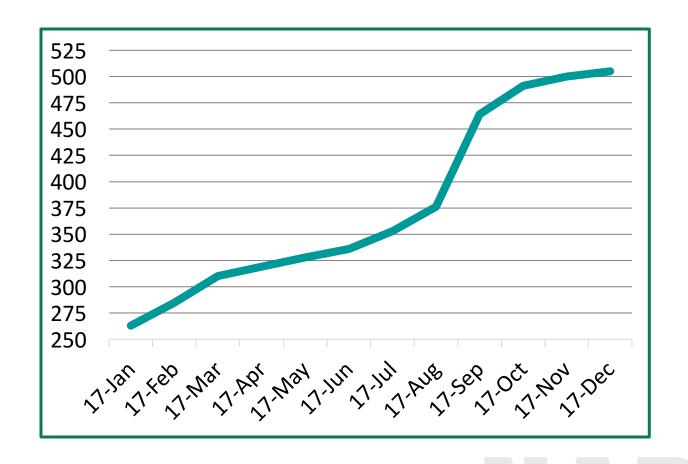

### Domain Registration Volume On the Rise

- Exceeded 500
   domains under
   management in
   4Q17
- 92% growth in registration volume in 2017

人

Home About Us Location Prescriptions Shop Health Products FAQ Contact 📜 0 items - \$0.00