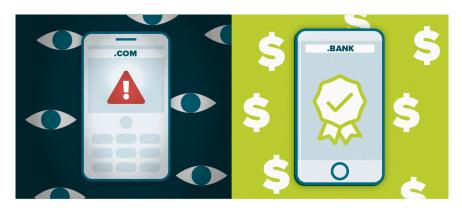

PHISHERS DENIED. Customers can trust a .BANK domain.

- Communities are served and protected
  - Created market differentiators that enhance branding and consumer trust
    - Strong renewal rate (~90%)
      - Profitability supports expansion of services and global engagement
        - Adoption/usage steadily increasing

# Broadway.Bank

We are now **Broadway.Bank**. This top-level domain, .Bank, provides an additional layer of security that other domains do not.

- Only verified members of the banking community, *that's us*, will be able to register a .Bank domain.
- .BANK domains signify that Broadway Bank is verified, legitimate and committed to implementing additional security that goes beyond existing standards.
- With additional security measures taken in the verification process, cybercriminals are identified and denied the right to obtain a .BANK domain.
- The .BANK environment is an enhanced level of security against impostor sites, giving our customers and business partners peace of mind.